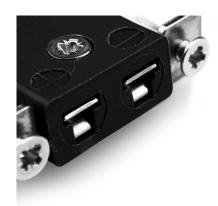

## Miniature Panel Mount Thermocouple Connector with Stainless Steel Bracket IM-J-SSPF Type J IEC

Miniature in-line Socket with stainless steel mounting bracket (dimensions in mm)

Labfacility are the UK's leading manufacturer of Temperature Sensors, Thermocouple Connectors and associated Temperature Instrumentation and stockings of Thermocouple Cables. The Company has been trading since 1971 and is ISO9001 accredited.

## Miniature Panel Mount Thermocouple Connector with Stainless Steel Bracket IM-J-SSPF Type J IEC

Stainless steel bracket simply fitted to connector. Fully enclosed terminals with cable port seal