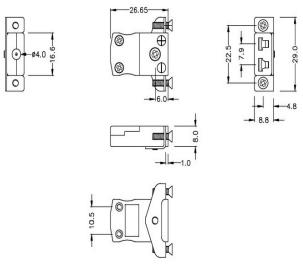

## Miniature Panel Mount Thermocouple Connector with Stainless Steel Bracket IM-J-SSPF Type J IEC

Miniature in-line Socket with stainless steel mounting bracket (dimensions in mm)

Labfacility are the UK's leading manufacturer of Temperature Sensors, Thermocouple Connectors and associated Temperature Instrumentation and stockings of Thermocouple Cables. The Company has been trading since 1971 and is ISO9001 accredited.

## Miniature Panel Mount Thermocouple Connector with Stainless Steel Bracket IM-J-SSPF Type J IEC

Stainless steel bracket simply fitted to connector. Fully enclosed terminals with cable port seal