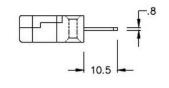

**Miniature in-line Plug** 

(dimensions in mm)

**Miniature in-line Socket** (dimensions in mm)

Labfacility are the UK's leading manufacturer of Temperature Sensors, Thermocouple Connectors and associated Temperature Instrumentation and stockings of Thermocouple Cables. The Company has been trading since 1971 and is ISO9001 accredited.

## Miniature Thermocouple Connector Plug and Socket AM-E-M+F Type E ANSI

With flat pins to suit thermocouple type and ideal for general purpose use, all contacts are polarised to ensure correct connection. These connectors will accept thermocouple cable up to 4mm in diameter.