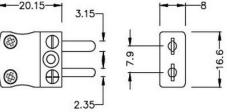

**Miniature in-line Plug** 

(dimensions in mm)

**Miniature in-line Socket** (dimensions in mm)

Labfacility are the UK's leading manufacturer of Temperature Sensors, Thermocouple Connectors and associated Temperature Instrumentation and stockings of Thermocouple Cables. The Company has been trading since 1971 and is ISO9001 accredited.

## Miniature Thermocouple Connector Plug and Socket AM-E-M+F Type E ANSI

With flat pins to suit thermocouple type and ideal for general purpose use, all contacts are polarised to ensure correct connection. These connectors will accept thermocouple cable up to 4mm in diameter.