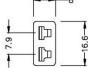

**Miniature in-line Plug** 

(dimensions in mm)

**Miniature in-line Socket** (dimensions in mm)

Labfacility are the UK's leading manufacturer of Temperature Sensors, Thermocouple Connectors and associated Temperature Instrumentation and stockings of Thermocouple Cables. The Company has been trading since 1971 and is ISO9001 accredited.

## Miniature Thermocouple Connector Plug and Socket AM-E-M+F Type E ANSI

With flat pins to suit thermocouple type and ideal for general purpose use, all contacts are polarised to ensure correct connection. These connectors will accept thermocouple cable up to 4mm in diameter.