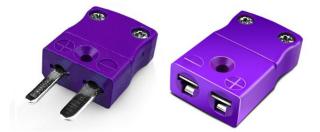

## Miniature Thermocouple Connector Plug and Socket AM-E-M+F Type E ANSI

With flat pins to suit thermocouple type and ideal for general purpose use, all contacts are polarised to ensure correct connection. These connectors will accept thermocouple cable up to 4mm in diameter.

## **Specifications**

| XE-1018-001                                                             |
|-------------------------------------------------------------------------|
| Ideal for general purpose use. Contacts are polarised to ensure correct |
| connection                                                              |
| E ANSI                                                                  |
| Miniature                                                               |
| Plug & Socket                                                           |
| Violet                                                                  |
| 220°C                                                                   |
| Flat Pins                                                               |
| Nickel Chromium                                                         |
| Copper Nickel                                                           |
| BS EN 50212:1997. RoHS                                                  |
|                                                                         |