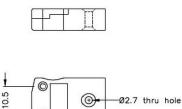

**Miniature in-line Plug** 

(dimensions in mm)

**Miniature in-line Socket** (dimensions in mm)

Labfacility are the UK's leading manufacturer of Temperature Sensors, Thermocouple Connectors and associated Temperature Instrumentation and stockings of Thermocouple Cables. The Company has been trading since 1971 and is ISO9001 accredited.

## Miniature Thermocouple Connector Plug and Socket AM-E-M+F Type E ANSI

With flat pins to suit thermocouple type and ideal for general purpose use, all contacts are polarised to ensure correct connection. These connectors will accept thermocouple cable up to 4mm in diameter.