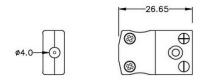

**Miniature in-line Plug** 

(dimensions in mm)

**Miniature in-line Socket** (dimensions in mm)

Labfacility are the UK's leading manufacturer of Temperature Sensors, Thermocouple Connectors and associated Temperature Instrumentation and stockings of Thermocouple Cables. The Company has been trading since 1971 and is ISO9001 accredited.

## Miniature Thermocouple Connector Plug and Socket AM-E-M+F Type E ANSI

With flat pins to suit thermocouple type and ideal for general purpose use, all contacts are polarised to ensure correct connection. These connectors will accept thermocouple cable up to 4mm in diameter.