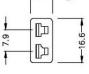

**Miniature in-line Plug** 

(dimensions in mm)

**Miniature in-line Socket** (dimensions in mm)

Labfacility are the UK's leading manufacturer of Temperature Sensors, Thermocouple Connectors and associated Temperature Instrumentation and stockings of Thermocouple Cables. The Company has been trading since 1971 and is ISO9001 accredited.

## Miniature Thermocouple Connector Plug and Socket AM-E-M+F Type E ANSI

With flat pins to suit thermocouple type and ideal for general purpose use, all contacts are polarised to ensure correct connection. These connectors will accept thermocouple cable up to 4mm in diameter.