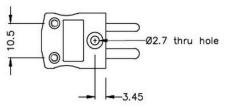

**Miniature in-line Plug** 

(dimensions in mm)

**Miniature in-line Socket** (dimensions in mm)

Labfacility are the UK's leading manufacturer of Temperature Sensors, Thermocouple Connectors and associated Temperature Instrumentation and stockings of Thermocouple Cables. The Company has been trading since 1971 and is ISO9001 accredited.

## Miniature Thermocouple Connector Plug and Socket AM-E-M+F Type E ANSI

With flat pins to suit thermocouple type and ideal for general purpose use, all contacts are polarised to ensure correct connection. These connectors will accept thermocouple cable up to 4mm in diameter.