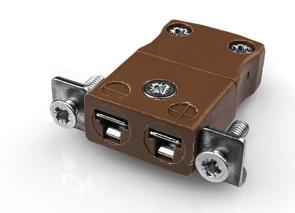

## Miniature Panel Mount Thermocouple Connector with Stainless Steel Bracket IM-T-SSPF Type T IEC

Miniature in-line Socket with stainless steel mounting bracket (dimensions in mm)

Labfacility are the UK's leading manufacturer of Temperature Sensors, Thermocouple Connectors and associated Temperature Instrumentation and stockings of Thermocouple Cables. The Company has been trading since 1971 and is ISO9001 accredited.

## Miniature Panel Mount Thermocouple Connector with Stainless Steel Bracket IM-T-SSPF Type T IEC

Stainless steel bracket simply fitted to connector. Fully enclosed terminals with cable port seal

Specifications