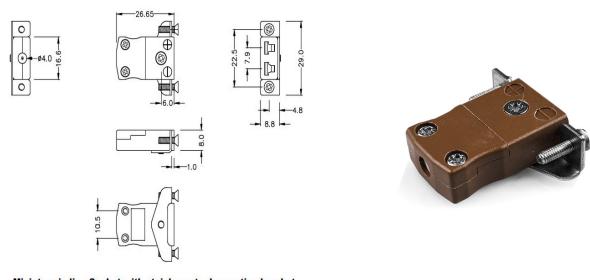

## Miniature Panel Mount Thermocouple Connector with Stainless Steel Bracket IM-T-SSPF Type T IEC

Miniature in-line Socket with stainless steel mounting bracket (dimensions in mm)

Labfacility are the UK's leading manufacturer of Temperature Sensors, Thermocouple Connectors and associated Temperature Instrumentation and stockings of Thermocouple Cables. The Company has been trading since 1971 and is ISO9001 accredited.

## Miniature Panel Mount Thermocouple Connector with Stainless Steel Bracket IM-T-SSPF Type T IEC

Stainless steel bracket simply fitted to connector. Fully enclosed terminals with cable port seal

Specifications