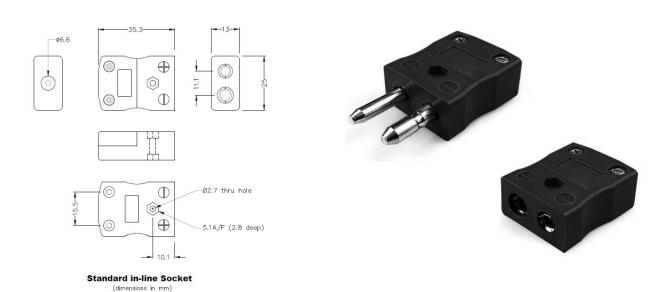

## **Specifications**

## **Specifications**

| Product Code        | XE-1043-001                                            |
|---------------------|--------------------------------------------------------|
| General Description | Contacts are polarised to prevent incorrect connection |
| Thermocouple Type   | J IEC                                                  |
| Connector Size      | Standard                                               |
| Connector Type      | Plug & Socket                                          |
| Colour              | Black                                                  |
| Max. Temperature    | 220°C                                                  |
| Pins                | Solid Round Pins                                       |
| +Positive Contact   | Iron                                                   |
| -Negative Contact   | Copper Nickel                                          |
| Standards Met       | BS EN 50212:1997. RoHS                                 |
| Series              | Standard Connector                                     |
|                     |                                                        |