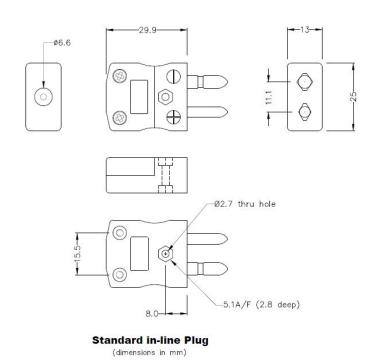

## **Specifications**

## **Specifications**

| Product Code        | XE-1043-001                                            |
|---------------------|--------------------------------------------------------|
| General Description | Contacts are polarised to prevent incorrect connection |
| Thermocouple Type   | J IEC                                                  |
| Connector Size      | Standard                                               |
| Connector Type      | Plug & Socket                                          |
| Colour              | Black                                                  |
| Max. Temperature    | 220°C                                                  |
| Pins                | Solid Round Pins                                       |
| +Positive Contact   | Iron                                                   |
| -Negative Contact   | Copper Nickel                                          |
| Standards Met       | BS EN 50212:1997. RoHS                                 |
| Series              | Standard Connector                                     |
|                     |                                                        |