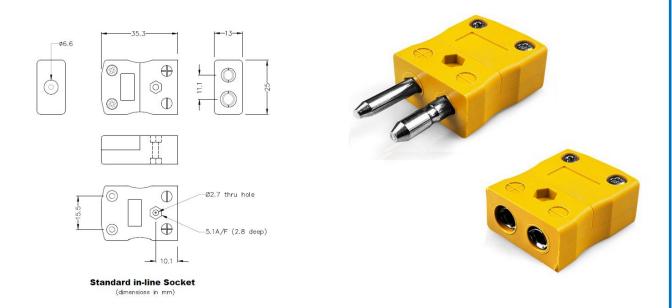

## Standard Thermocouple Connector Plug & Socket AS-K-M+F Type K ANSI

Contacts are made from true Thermocouple alloys. Suitable for industrial applications

## **Specifications**

| Product Code        | XE-1058-001                                            |
|---------------------|--------------------------------------------------------|
| General Description | Contacts are polarised to prevent incorrect connection |
| Thermocouple Type   | K ANSI                                                 |
| Connector Size      | Standard                                               |
| Connector Type      | Plug & Socket                                          |
| Colour              | Yellow                                                 |
| Max. Temperature    | 220°C                                                  |
| Pins                | Solid Round Pins                                       |
| +Positive Contact   | Nickel Chromium                                        |
| -Negative Contact   | Nickel Alloy                                           |
| Standards Met       | BS EN 50212:1997. RoHS                                 |
| Series              | Standard Connector                                     |
|                     |                                                        |