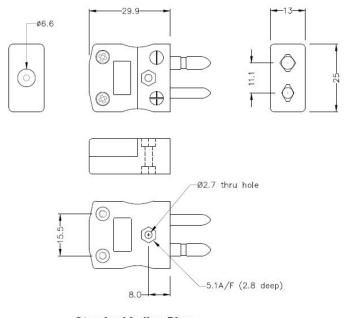

## Standard Thermocouple Connector Plug & Socket AS-K-M+F Type K ANSI

Standard in-line Plug (dimensions in mm)

Labfacility are the UK's leading manufacturer of Temperature Sensors, Thermocouple Connectors and associated Temperature Instrumentation and stockings of Thermocouple Cables. The Company has been trading since 1971 and is ISO9001 accredited.