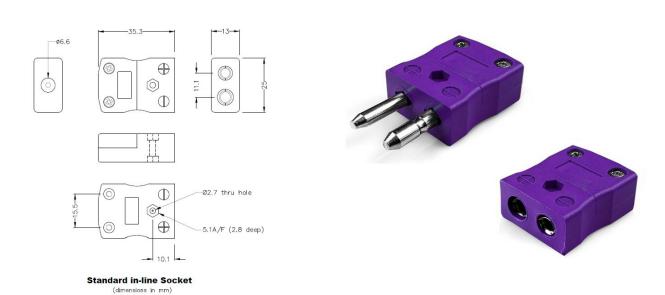

## **Specifications**

| Product Code        | XE-1064-001                                            |
|---------------------|--------------------------------------------------------|
| General Description | Contacts are polarised to prevent incorrect connection |
| Thermocouple Type   | E ANSI                                                 |
| Connector Size      | Standard                                               |
| Connector Type      | Plug & Socket                                          |
| Colour              | Violet                                                 |
| Max. Temperature    | 220°C                                                  |
| Pins                | Solid Round Pins                                       |
| +Positive Contact   | Nickel Chromium                                        |
| -Negative Contact   | Copper Nickel                                          |
| Standards Met       | BS EN 50212:1997. RoHS                                 |
|                     |                                                        |