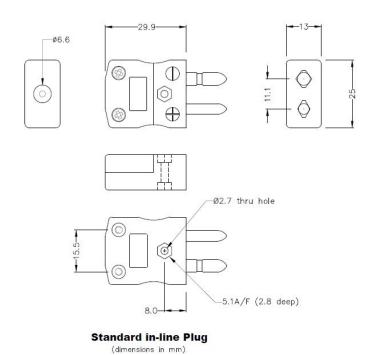

## **Specifications**

| Product Code        | XE-1064-001                                            |
|---------------------|--------------------------------------------------------|
| General Description | Contacts are polarised to prevent incorrect connection |
| Thermocouple Type   | E ANSI                                                 |
| Connector Size      | Standard                                               |
| Connector Type      | Plug & Socket                                          |
| Colour              | Violet                                                 |
| Max. Temperature    | 220°C                                                  |
| Pins                | Solid Round Pins                                       |
| +Positive Contact   | Nickel Chromium                                        |
| -Negative Contact   | Copper Nickel                                          |
| Standards Met       | BS EN 50212:1997. RoHS                                 |
|                     |                                                        |