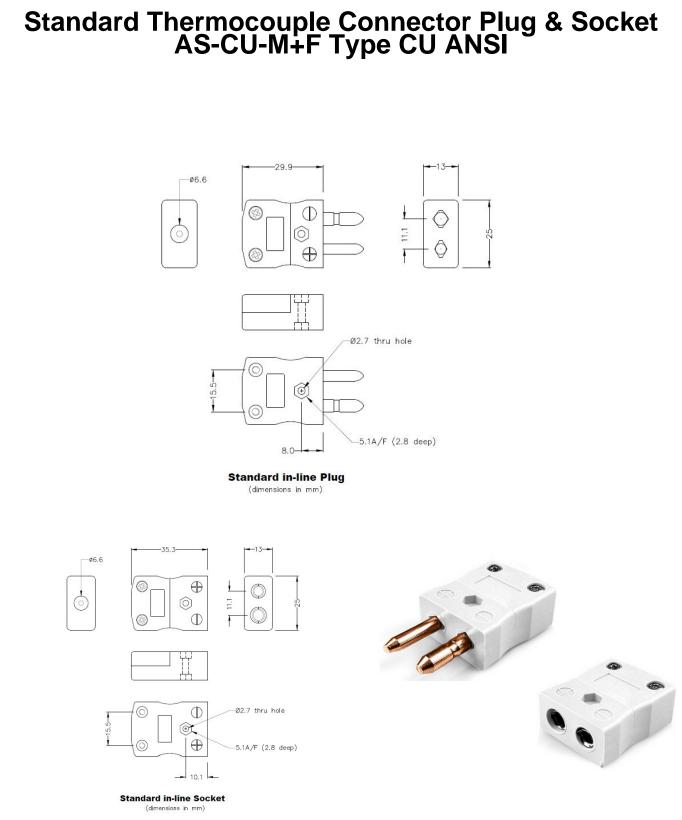

## Standard Thermocouple Connector Plug & Socket AS-CU-M+F Type CU ANSI

Contacts are made from true Thermocouple alloys. Suitable for industrial applications

Specifications

## **Specifications**

| Product Code        | XE-1065-001                                            |  |
|---------------------|--------------------------------------------------------|--|
| General Description | Contacts are polarised to prevent incorrect connection |  |
| Thermocouple Type   | CU ANSI                                                |  |
| Connector Size      | Standard                                               |  |
| Connector Type      | Plug & Socket                                          |  |
| Colour              | White                                                  |  |
| Max. Temperature    | 220°C                                                  |  |
| Pins                | Solid Round Pins                                       |  |
| +Positive Contact   | Copper                                                 |  |
| -Negative Contact   | Copper                                                 |  |
| Standards Met       | BS EN 50212:1997. RoHS                                 |  |