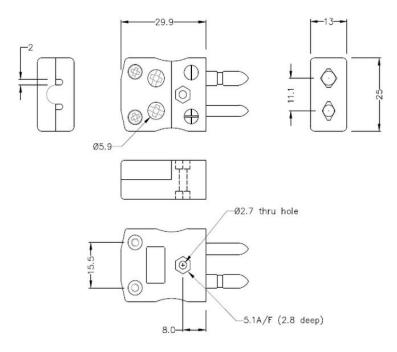

## Standard Quick Wire Thermocouple Connector Plug & Socket AS-K-MQ+FQ Type K ANSI

Standard in-line Plug - Quick Wire (dimensions in mm)

Labfacility are the UK's leading manufacturer of Temperature Sensors, Thermocouple Connectors and associated Temperature Instrumentation and stockings of Thermocouple Cables. The Company has been trading since 1971 and is ISO9001 accredited.

## Standard Thermocouple Connector Quick Wire Plug & Socket AS-K-MQ+FQ Type K ANSI

Standard connector with solid round pins. Easy jab-in connection for rapid termination. Just push-in wire & tighten screw.