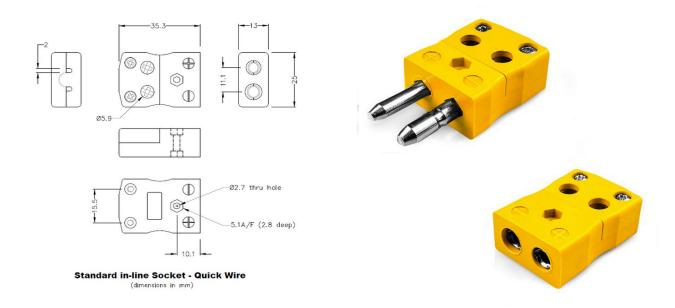

## Standard Quick Wire Thermocouple Connector Plug & Socket AS-K-MQ+FQ Type K ANSI

Standard in-line Plug - Quick Wire (dimensions in mm)

Labfacility are the UK's leading manufacturer of Temperature Sensors, Thermocouple Connectors and associated Temperature Instrumentation and stockings of Thermocouple Cables. The Company has been trading since 1971 and is ISO9001 accredited.

## Standard Thermocouple Connector Quick Wire Plug & Socket AS-K-MQ+FQ Type K ANSI

Standard connector with solid round pins. Easy jab-in connection for rapid termination. Just push-in wire & tighten screw.