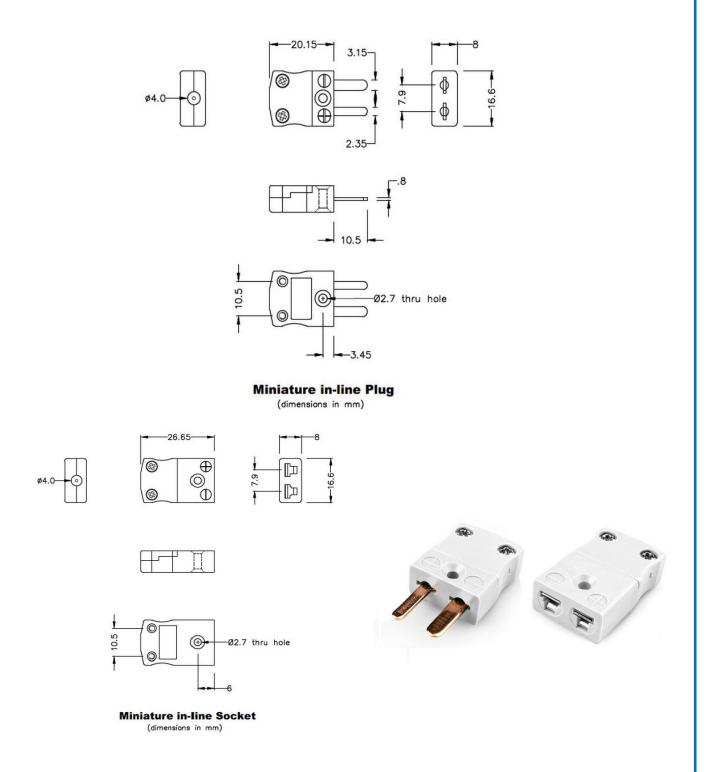

## Miniature Thermocouple Connector Plug & Socket JM-CU-M+F Type CU JIS

With flat pins to suit thermocouple type and ideal for general purpose use, all contacts are polarised to ensure correct connection. These connectors will accept thermocouple cable up to 4mm in diameter.

## **Specifications**

| Ideal for general purpose use. Contacts are polarised to ensure correct connection |
|------------------------------------------------------------------------------------|
|                                                                                    |
|                                                                                    |
| CU JIS                                                                             |
| Miniature                                                                          |
| Plug & Socket                                                                      |
| White                                                                              |
| 220°C                                                                              |
| Flat Pins                                                                          |
| Copper                                                                             |
| Copper                                                                             |
| BS EN 50212:1997. RoHS                                                             |
|                                                                                    |