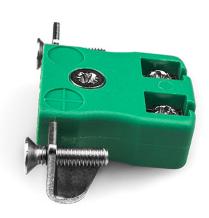

## Miniature Quick Wire Thermocouple Connector Panel Mount with Stainless Steel Bracket IM-K-SSPFQ Type K IEC

Miniature size sockets supplied with stainless steel brackets, allows quick, reliable, rugged fitting into panel

## **Specifications**

| Product Code        | XE-1106-001                                         |
|---------------------|-----------------------------------------------------|
| General Description | Contacts are polarized to ensure correct connection |
| Thermocouple Type   | K IEC                                               |
| Connector Type      | Quick Wire Socket with SS Bracket                   |
| Connector Size      | Miniature                                           |
| Colour              | Green                                               |
| Max. Temperature    | 220°C                                               |
| +Positive Contact   | Nickel Chromium                                     |
| -Negative Contact   | Nickel Alloy                                        |
| Standards Met       | BS EN 50212:1997. RoHS                              |
| Series              | Miniature Connector                                 |
|                     |                                                     |