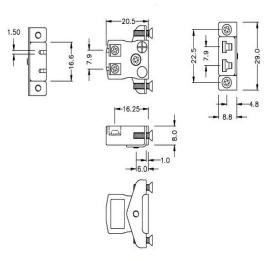

## Miniature Quick Wire Thermocouple Connector Panel Mount with Stainless Steel Bracket IM-K-SSPFQ Type K IEC

Miniature size sockets supplied with stainless steel brackets, allows quick, reliable, rugged fitting into panel

## **Specifications**

| Product Code        | XE-1106-001                                         |
|---------------------|-----------------------------------------------------|
| General Description | Contacts are polarized to ensure correct connection |
| Thermocouple Type   | K IEC                                               |
| Connector Type      | Quick Wire Socket with SS Bracket                   |
| Connector Size      | Miniature                                           |
| Colour              | Green                                               |
| Max. Temperature    | 220°C                                               |
| +Positive Contact   | Nickel Chromium                                     |
| -Negative Contact   | Nickel Alloy                                        |
| Standards Met       | BS EN 50212:1997. RoHS                              |
| Series              | Miniature Connector                                 |
|                     |                                                     |