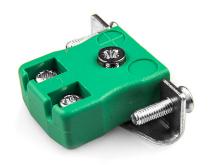

## Miniature Quick Wire Thermocouple Connector Panel Mount with Stainless Steel Bracket IM-K-SSPFQ Type K IEC

Miniature size sockets supplied with stainless steel brackets, allows quick, reliable, rugged fitting into panel

## **Specifications**

| Product Code        | XE-1106-001                                         |
|---------------------|-----------------------------------------------------|
| General Description | Contacts are polarized to ensure correct connection |
| Thermocouple Type   | K IEC                                               |
| Connector Type      | Quick Wire Socket with SS Bracket                   |
| Connector Size      | Miniature                                           |
| Colour              | Green                                               |
| Max. Temperature    | 220°C                                               |
| +Positive Contact   | Nickel Chromium                                     |
| -Negative Contact   | Nickel Alloy                                        |
| Standards Met       | BS EN 50212:1997. RoHS                              |
| Series              | Miniature Connector                                 |
|                     |                                                     |