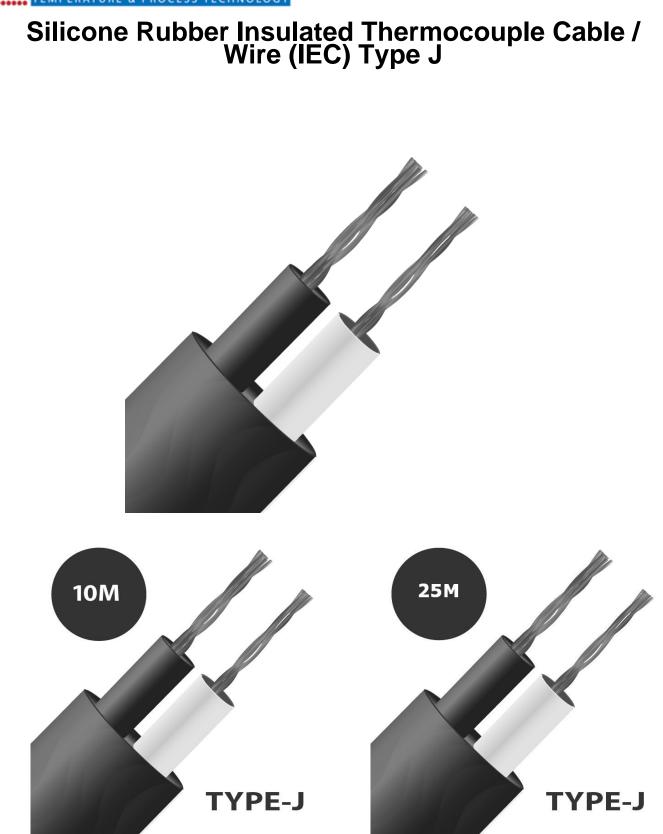

## Datasheet

Good electrical and mechanical properties, highly flexible, resistant to oils, acids and other adverse fluids. Good heat resistance to 200°C although not suitable for direct use in high pressure steam applications.

## **Specifications**

| General Description | Good electrical and mechanical properties, highly flexible, resistant to oils, acids<br>and other adverse fluids. Good heat resistance to 200°C although not suitable for<br>direct use in high pressure steam applications. |
|---------------------|------------------------------------------------------------------------------------------------------------------------------------------------------------------------------------------------------------------------------|
| Cable Length        | 10m, 25m, 50m, 100m                                                                                                                                                                                                          |
| Core / Strands      | 7/0.2mm                                                                                                                                                                                                                      |
| Outer Colour        | Black                                                                                                                                                                                                                        |
| + Colour            | Black                                                                                                                                                                                                                        |
| - Colour            | White                                                                                                                                                                                                                        |
| Drain Wire          | No                                                                                                                                                                                                                           |
| Insulation Material | Silicone rubber insulated 7/0.2mm conductors, twisted together with silicone rubber outer jacket                                                                                                                             |
| Max. Temperature    | +200°C                                                                                                                                                                                                                       |
| Min. Temperature    | -40°C                                                                                                                                                                                                                        |
| Screen              | No                                                                                                                                                                                                                           |
| Standards Met       | Colour code (cores & jacket) to IEC-584-3                                                                                                                                                                                    |
| Thermocouple Type   | J                                                                                                                                                                                                                            |
| Tolerance           | Class 2 to IEC-584                                                                                                                                                                                                           |