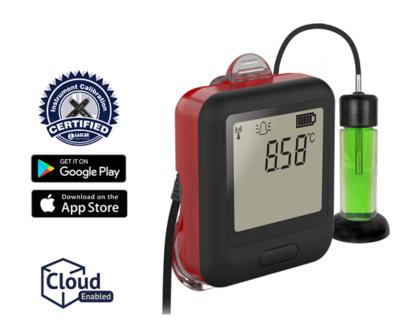

## Lascar EL-WiFi-VACX High-Accuracy WiFl Vaccine Monitoring Kit With Alarm Warning Light and Sounder

Labfacility are the UK's leading manufacturer of Temperature Sensors, Thermocouple Connectors and associated Temperature Instrumentation and stockings of Thermocouple Cables. The Company has been trading since 1971 and is ISO9001 accredited.

## Datasheet

| Additional probes available                                                                                                                                                                                                                                                |          |
|----------------------------------------------------------------------------------------------------------------------------------------------------------------------------------------------------------------------------------------------------------------------------|----------|
| <u>here</u>                                                                                                                                                                                                                                                                |          |
| The EL-WiFi-VACX, with its built-in sounder and LED light-up alert functions, allows remote vaccine monitoring and data collection over a WiFi network, viewable from any internet-enabled device including smartphone, tablet or PC, via the                              |          |
| EasyLog Cloud. Set-up high and low alarms and receive instant email alerts when temperatures become too hot or cold i<br>or freezer.                                                                                                                                       | n the fi |
| A Glycol-filled temperature probe is supplied with the product, which matches the temperature response of vaccines<br>in storage, ensuring highly accurate and representative readings. The probe is replaceable and can be calibrated<br>separately from the main device. |          |
| The EL-WiFi-VACX stores data internally if it loses WiFi connection and automatically uploads it to the Cloud once reconnected.                                                                                                                                            |          |
| Use the<br>EasyLog Cloud Apps for Android and Apple to easily set up your device and access your data anytime, anyw                                                                                                                                                        | nere.    |
|                                                                                                                                                                                                                                                                            |          |
| This product meets and exceeds CDC standards for vaccine monitoring.                                                                                                                                                                                                       |          |
| A high accuracy Glycol-filled temperature probe, traceable calibration certificate and a wall mounting bracket are included with the product.                                                                                                                              |          |
| The EL-WiFi-VACX temperature data logger is suitable for a wide variety of applications. These include:                                                                                                                                                                    |          |
| Vaccine Storage                                                                                                                                                                                                                                                            |          |
| Blood & Blood Component Storage                                                                                                                                                                                                                                            |          |
| Pharmaceutical Cold Chain                                                                                                                                                                                                                                                  |          |
| Specifications                                                                                                                                                                                                                                                             |          |
|                                                                                                                                                                                                                                                                            |          |