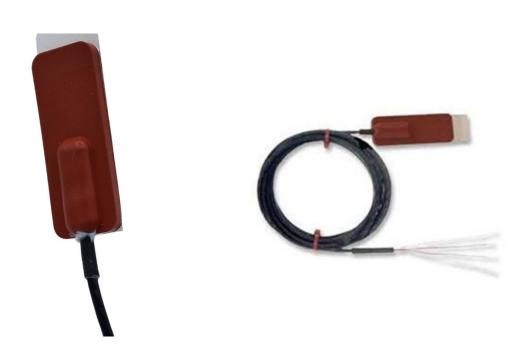

The RTF4/NAH style is a surface sensor encapsulated within a silicone rubber patch.

Used for surface applications

Class B tolerance

PFA insulated lead

4-wire tail termination to IEC60751

1, 3 or 5m PFA lead options available

## **Specifications**

| Pt100  40 x W15mm x D5mm  M   |
|-------------------------------|
| 40 x W15mm x D5mm             |
| M                             |
|                               |
| NEA inscripted system is also |
| PFA insulated outer jacket    |
| /0.1mm                        |
| Bare Tails                    |
| 150°C                         |
| 50°C                          |
| Class B                       |
|                               |
| Patch Pt100                   |
| 5                             |