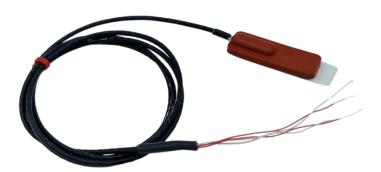

The RTF4/NAH style is a surface sensor encapsulated within a silicone rubber patch.

Used for surface applications

Class B tolerance

PFA insulated lead

4-wire tail termination to IEC60751

1, 3 or 5m PFA lead options available

## **Specifications**

| Pt100  40 x W15mm x D5mm  M   |
|-------------------------------|
| 40 x W15mm x D5mm             |
| M                             |
|                               |
| NEA inscripted system is also |
| PFA insulated outer jacket    |
| /0.1mm                        |
| Bare Tails                    |
| 150°C                         |
| 50°C                          |
| Class B                       |
|                               |
| Patch Pt100                   |
| 5                             |