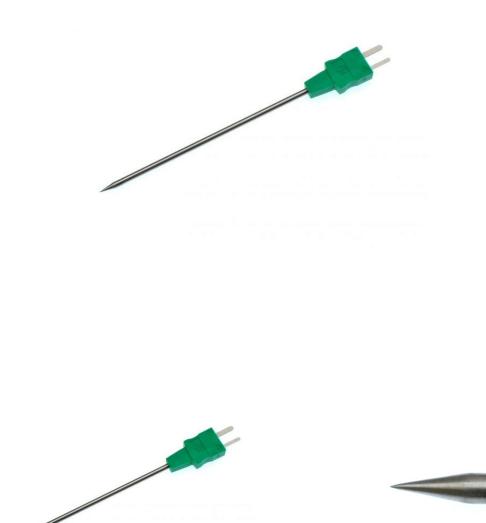

## Datasheet

Moulded plug gives a robust construction as well as providing a waterproof termination.

Specifications

## **Specifications**

| Product Code         | XE-0040-001                                                                           |
|----------------------|---------------------------------------------------------------------------------------|
| General Description  | Flexible sheath can be bent/formed to suit many applications and processes            |
| Sensor Type          | Mineral insulated                                                                     |
| Thermocouple Type    | К                                                                                     |
| Element/hot junction | Single element, grounded junction offering fast response                              |
| Probe Diameter       | 3.3mm                                                                                 |
| Probe Length         | 80mm                                                                                  |
| Termination Type     | Miniature moulded flat pin plug, colour coded 'green' in accordance IEC specification |
| Max. Temperature     | +260°C (Moulded-on plug +110°C)                                                       |
| Min. Temperature     | -50°C                                                                                 |
| Standards Met        | IEC                                                                                   |
| Connector Type       | Plug                                                                                  |
| Connector Size       | Miniature (moulded-on)                                                                |
| Probe Material       | Needle point tip, 316 stainless steel                                                 |