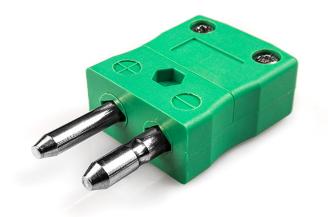

## Standard Thermocouple Connector Plug IS-K-M Type K IEC

Labfacility are the UK's leading manufacturer of Temperature Sensors, Thermocouple Connectors and associated Temperature Instrumentation and stockings of Thermocouple Cables. The Company has been trading since 1971 and is ISO9001 accredited.

## Standard Thermocouple Connector Plug IS-K-M Type K IEC

Contacts are made from true Thermocouple alloys. Suitable for industrial applications

Specifications

## **Specifications**

| XE-1400-001                                            |                                                                                                                                                             |
|--------------------------------------------------------|-------------------------------------------------------------------------------------------------------------------------------------------------------------|
| Contacts are polarised to prevent incorrect connection |                                                                                                                                                             |
| K IEC                                                  |                                                                                                                                                             |
| Plug                                                   |                                                                                                                                                             |
| Standard                                               |                                                                                                                                                             |
| Green                                                  |                                                                                                                                                             |
| 220°C                                                  |                                                                                                                                                             |
| Solid Round Pins                                       |                                                                                                                                                             |
| Nickel Chromium                                        |                                                                                                                                                             |
| Nickel Alloy                                           |                                                                                                                                                             |
| BS EN 50212:1997. RoHS                                 |                                                                                                                                                             |
| Standard Connector                                     |                                                                                                                                                             |
|                                                        | Contacts are polarised to prevent incorrect connection K IEC Plug Standard Green 220°C Solid Round Pins Nickel Chromium Nickel Alloy BS EN 50212:1997. RoHS |