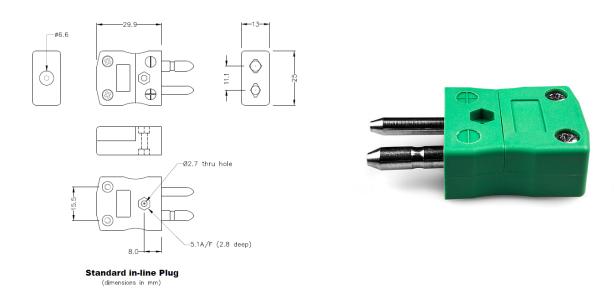

## **Specifications**

| XE-1400-001                                            |                                                                                                                                                             |
|--------------------------------------------------------|-------------------------------------------------------------------------------------------------------------------------------------------------------------|
| Contacts are polarised to prevent incorrect connection |                                                                                                                                                             |
| K IEC                                                  |                                                                                                                                                             |
| Plug                                                   |                                                                                                                                                             |
| Standard                                               |                                                                                                                                                             |
| Green                                                  |                                                                                                                                                             |
| 220°C                                                  |                                                                                                                                                             |
| Solid Round Pins                                       |                                                                                                                                                             |
| Nickel Chromium                                        |                                                                                                                                                             |
| Nickel Alloy                                           |                                                                                                                                                             |
| BS EN 50212:1997. RoHS                                 |                                                                                                                                                             |
| Standard Connector                                     |                                                                                                                                                             |
|                                                        | Contacts are polarised to prevent incorrect connection K IEC Plug Standard Green 220°C Solid Round Pins Nickel Chromium Nickel Alloy BS EN 50212:1997. RoHS |