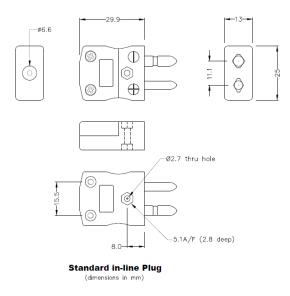

## **Specifications**

| XE-1460-001                                            |                                                                                                                                                                      |
|--------------------------------------------------------|----------------------------------------------------------------------------------------------------------------------------------------------------------------------|
| Contacts are polarised to prevent incorrect connection |                                                                                                                                                                      |
| JIEC                                                   |                                                                                                                                                                      |
| Plug                                                   |                                                                                                                                                                      |
| Standard                                               |                                                                                                                                                                      |
| Black                                                  |                                                                                                                                                                      |
| 220°C                                                  |                                                                                                                                                                      |
| Solid Round Pins                                       |                                                                                                                                                                      |
| Iron                                                   |                                                                                                                                                                      |
| Copper Nickel                                          |                                                                                                                                                                      |
| BS EN 50212:1997. RoHS                                 |                                                                                                                                                                      |
| Standard Connector                                     |                                                                                                                                                                      |
|                                                        | Contacts are polarised to prevent incorrect connection    J IEC   Plug   Standard   Black   220°C   Solid Round Pins   Iron   Copper Nickel   BS EN 50212:1997. RoHS |