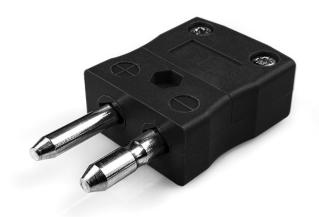

## Standard Thermocouple Connector Plug IS-J-M Type J IEC

Contacts are made from true Thermocouple alloys. Suitable for industrial applications

Specifications

## **Specifications**

| XE-1460-001                                            |                                                                                                                                                                      |
|--------------------------------------------------------|----------------------------------------------------------------------------------------------------------------------------------------------------------------------|
| Contacts are polarised to prevent incorrect connection |                                                                                                                                                                      |
| JIEC                                                   |                                                                                                                                                                      |
| Plug                                                   |                                                                                                                                                                      |
| Standard                                               |                                                                                                                                                                      |
| Black                                                  |                                                                                                                                                                      |
| 220°C                                                  |                                                                                                                                                                      |
| Solid Round Pins                                       |                                                                                                                                                                      |
| Iron                                                   |                                                                                                                                                                      |
| Copper Nickel                                          |                                                                                                                                                                      |
| BS EN 50212:1997. RoHS                                 |                                                                                                                                                                      |
| Standard Connector                                     |                                                                                                                                                                      |
|                                                        | Contacts are polarised to prevent incorrect connection    J IEC   Plug   Standard   Black   220°C   Solid Round Pins   Iron   Copper Nickel   BS EN 50212:1997. RoHS |