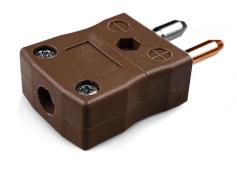

## Standard Thermocouple Connector Plug IS-T-M Type T IEC

Contacts are made from true Thermocouple alloys. Suitable for industrial applications

## **Specifications**

| Product Code        | XE-1490-001                                            |
|---------------------|--------------------------------------------------------|
| General Description | Contacts are polarised to prevent incorrect connection |
| Thermocouple Type   | T IEC                                                  |
| Connector Type      | Plug                                                   |
| Connector Size      | Standard                                               |
| Colour              | Brown                                                  |
| Max. Temperature    | 220°C                                                  |
| Pins                | Solid Round Pins                                       |
| +Positive Contact   | Copper                                                 |
| -Negative Contact   | Copper Nickel                                          |
| Standards Met       | BS EN 50212:1997. RoHS                                 |
| Series              | Standard Connector                                     |
|                     |                                                        |