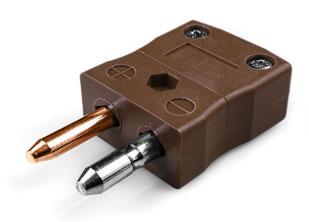

## Standard Thermocouple Connector Plug IS-T-M Type T IEC

Contacts are made from true Thermocouple alloys. Suitable for industrial applications

## **Specifications**

| Product Code        | XE-1490-001                                            |
|---------------------|--------------------------------------------------------|
| General Description | Contacts are polarised to prevent incorrect connection |
| Thermocouple Type   | T IEC                                                  |
| Connector Type      | Plug                                                   |
| Connector Size      | Standard                                               |
| Colour              | Brown                                                  |
| Max. Temperature    | 220°C                                                  |
| Pins                | Solid Round Pins                                       |
| +Positive Contact   | Copper                                                 |
| -Negative Contact   | Copper Nickel                                          |
| Standards Met       | BS EN 50212:1997. RoHS                                 |
| Series              | Standard Connector                                     |
|                     |                                                        |