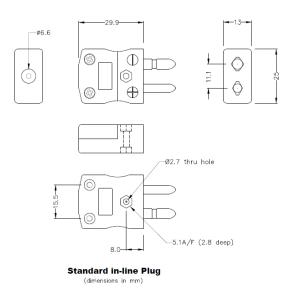

## **Specifications**

| Product Code        | XE-1490-001                                            |
|---------------------|--------------------------------------------------------|
| General Description | Contacts are polarised to prevent incorrect connection |
| Thermocouple Type   | T IEC                                                  |
| Connector Type      | Plug                                                   |
| Connector Size      | Standard                                               |
| Colour              | Brown                                                  |
| Max. Temperature    | 220°C                                                  |
| Pins                | Solid Round Pins                                       |
| +Positive Contact   | Copper                                                 |
| -Negative Contact   | Copper Nickel                                          |
| Standards Met       | BS EN 50212:1997. RoHS                                 |
| Series              | Standard Connector                                     |
|                     |                                                        |