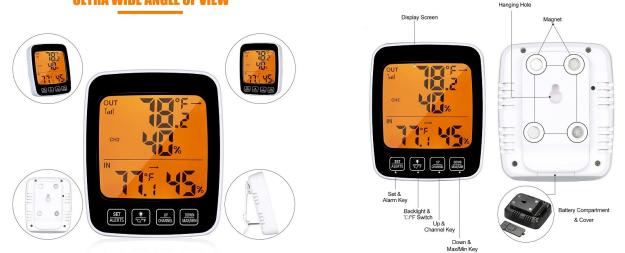

## **ULTRA WIDE ANGLE OF VIEW**

Labfacility are the UK's leading manufacturer of Temperature Sensors, Thermocouple Connectors and associated Temperature Instrumentation and stockings of Thermocouple Cables. The Company has been trading since 1971 and is ISO9001 accredited.

## Datasheet

<span style="text-decoration: underline;"><strong>Product Features:</strong></span> lndoor outdoor thermometer provides accurate humidity and temperature readings for both inside and outside simultaneously; Temp Accuracy:+/- 1°C (+/- 1.5°F). Humidity accuracy: +/-5% Sensors; 200ft/60m remote range with strong signal penetration humidity monitor gauge (enhanced Wireless Frequency: 433 MHz) li>Backlight &amp; LCD Touchscreen:Large LCD display, easy to read even at long distances. Features blue backlight and touchscreen, turn the backlight on/off, making it easy to operate and clear in the dark (10 Seconds auto off). li>Multiple Mounting Options: Features tabletop, wall-mountable, hanging and magnet-mountable design, convenient mounting feature for every type of room. Alarm Settings: When indoor or oudoor temperature or Humidity exceed your pre-set minimum and maximum alarm value, the thermometer Hygrometer will sound an alarm and visual alarm simultaneously to alert you, allowing you to be aware if adjustments are necessary for your monitored area. Alateries included Alateries included