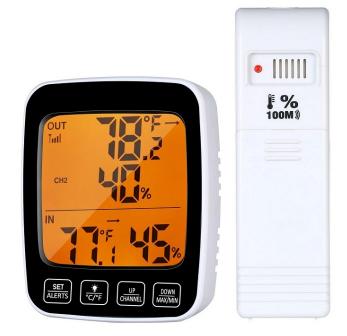

## Wireless Indoor Outdoor Thermometer Hygrometer with colour display

## Datasheet

<span style="text-decoration: underline;"><strong>Product Features:</strong></span> lndoor outdoor thermometer provides accurate humidity and temperature readings for both inside and outside simultaneously; Temp Accuracy:+/- 1°C (+/- 1.5°F). Humidity accuracy: +/-5% Sensors; 200ft/60m remote range with strong signal penetration humidity monitor gauge (enhanced Wireless Frequency: 433 MHz) li>Backlight &amp; LCD Touchscreen:Large LCD display, easy to read even at long distances. Features blue backlight and touchscreen, turn the backlight on/off, making it easy to operate and clear in the dark (10 Seconds auto off). li>Multiple Mounting Options: Features tabletop, wall-mountable, hanging and magnet-mountable design, convenient mounting feature for every type of room. Alarm Settings: When indoor or oudoor temperature or Humidity exceed your pre-set minimum and maximum alarm value, the thermometer Hygrometer will sound an alarm and visual alarm simultaneously to alert you, allowing you to be aware if adjustments are necessary for your monitored area. Alateries included Alateries included