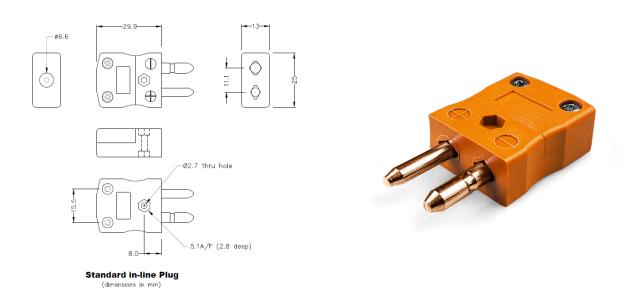

## **Specifications**

| Product Code        | XE-1590-001                                            |
|---------------------|--------------------------------------------------------|
| General Description | Contacts are polarised to prevent incorrect connection |
| Thermocouple Type   | R/S IEC                                                |
| Connector Type      | Plug                                                   |
| Connector Size      | Standard                                               |
| Colour              | Orange                                                 |
| Max. Temperature    | 220°C                                                  |
| Pins                | Solid Round Pins                                       |
| +Positive Contact   | Copper                                                 |
| -Negative Contact   | Copper Alloy                                           |
| Standards Met       | BS EN 50212:1997. RoHS                                 |
| Series              | Standard Connector                                     |
|                     |                                                        |