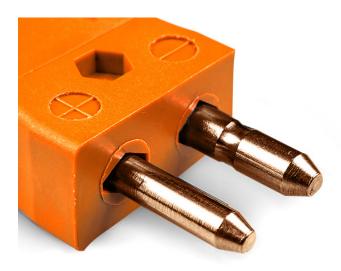

## Standard Thermocouple Connector Plug IS-R/S-M Type R/S IEC

Contacts are made from true Thermocouple alloys. Suitable for industrial applications

## **Specifications**

| Product Code        | XE-1590-001                                            |
|---------------------|--------------------------------------------------------|
| General Description | Contacts are polarised to prevent incorrect connection |
| Thermocouple Type   | R/S IEC                                                |
| Connector Type      | Plug                                                   |
| Connector Size      | Standard                                               |
| Colour              | Orange                                                 |
| Max. Temperature    | 220°C                                                  |
| Pins                | Solid Round Pins                                       |
| +Positive Contact   | Copper                                                 |
| -Negative Contact   | Copper Alloy                                           |
| Standards Met       | BS EN 50212:1997. RoHS                                 |
| Series              | Standard Connector                                     |
|                     |                                                        |