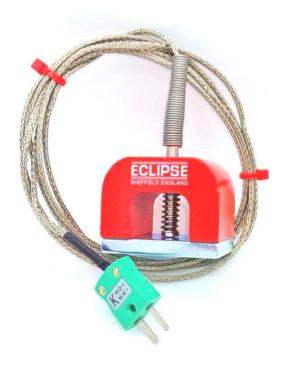

## IEC Type K 11.8kg Pull Power (Horseshoe) Magnet Thermocouple, PFA Insulated Cable with Stainless Steel Over-Braid terminating in Miniature Plug - 1.5M

Labfacility are the UK's leading manufacturer of Temperature Sensors, Thermocouple Connectors and associated Temperature Instrumentation and stockings of Thermocouple Cables. The Company has been trading since 1971 and is ISO9001 accredited.

## **Specifications**

| XE-0075-001                                         |
|-----------------------------------------------------|
| 11.8kg Pull Power (Horseshoe) Magnet Thermocouple   |
| Magnet Thermocouple                                 |
| К                                                   |
| 45 x 30 x 30mm (L x H x W) - Max pull: 11.8 KG      |
| 1.5M                                                |
| PFA Insulated Cable with Stainless Steel Over-Braid |
| 7/0.2mm                                             |
| Miniature Plug                                      |
| 250°C                                               |
| -50°C                                               |
| IEC                                                 |
|                                                     |