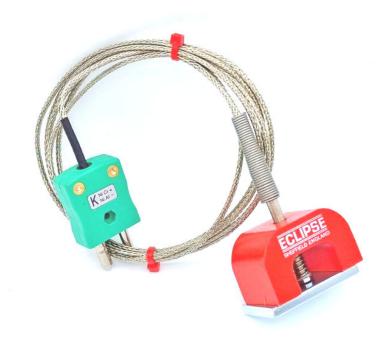

## IEC Type K 11.8kg Pull Power (Horseshoe) Magnet Thermocouple, PFA Insulated Cable with Stainless Steel Over-Braid terminating in Standard Plug - 1.5M

Labfacility are the UK's leading manufacturer of Temperature Sensors, Thermocouple Connectors and associated Temperature Instrumentation and stockings of Thermocouple Cables. The Company has been trading since 1971 and is ISO9001 accredited.

## **Specifications**

| XE-0077-001                                         |
|-----------------------------------------------------|
| 11.8kg Pull Power (Horseshoe) Magnet Thermocouple   |
| Magnet Thermocouple                                 |
| К                                                   |
| 45 x 30 x 30mm (L x H x W) - Max pull: 11.8 KG      |
| 1.5M                                                |
| PFA Insulated Cable with Stainless Steel Over-Braid |
| 7/0.2mm                                             |
| Standard Plug                                       |
| 250°C                                               |
| -50°C                                               |
| IEC                                                 |
|                                                     |