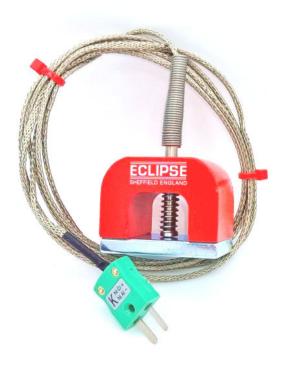

## IEC Type K 11.8kg Pull Power (Horseshoe) Magnet Thermocouple, PFA Insulated Cable with Stainless Steel Over-Braid terminating in Miniature Plug - 3.0m

Labfacility are the UK's leading manufacturer of Temperature Sensors, Thermocouple Connectors and associated Temperature Instrumentation and stockings of Thermocouple Cables. The Company has been trading since 1971 and is ISO9001 accredited.

## **Specifications**

| XE-0076-001                                         |
|-----------------------------------------------------|
| 11.8kg Pull Power (Horseshoe) Magnet Thermocouple   |
| Magnet Thermocouple                                 |
| К                                                   |
| 45 x 30 x 30mm (L x H x W) - Max pull: 11.8 KG      |
| 3.0M                                                |
| PFA Insulated Cable with Stainless Steel Over-Braid |
| 7/0.2mm                                             |
| Miniature Plug                                      |
| 250°C                                               |
| -50°C                                               |
| IEC                                                 |
|                                                     |