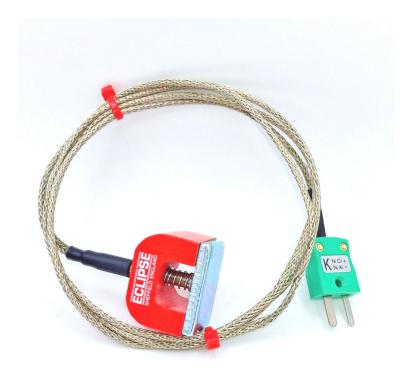

## **Specifications**

| XE-0083-001                                       |
|---------------------------------------------------|
| 4.5kg Pull Power (Horseshoe) Magnet Thermocouple  |
| Magnet Thermocouple                               |
| K                                                 |
| 30 x 20 x 20mm (L x H x W). Max Pull: 4.5kg       |
| 1M                                                |
| PFA insulated lead with stainless steel overbraid |
| 7/0.2mm                                           |
| Miniature Plug                                    |
| 250°C                                             |
| -50°C                                             |
| IEC                                               |
|                                                   |