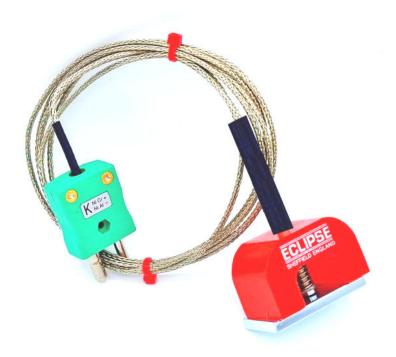

## IEC Type K 4.5kg Pull Power (Horseshoe) Magnet Thermocouple, PFA Insulated Cable with Stainless Steel Over-Braid Terminating in Standard Plug - 1M

Labfacility are the UK's leading manufacturer of Temperature Sensors, Thermocouple Connectors and associated Temperature Instrumentation and stockings of Thermocouple Cables. The Company has been trading since 1971 and is ISO9001 accredited.

## **Specifications**

| XE-0085-001                                       |
|---------------------------------------------------|
| 4.5kg Pull Power (Horseshoe) Magnet Thermocouple  |
| Magnet Thermocouple                               |
| K                                                 |
| 30 x 20 x 20mm (L x H x W). Max Pull: 4.5kg       |
| 1M                                                |
| PFA insulated lead with stainless steel overbraid |
| 7/0.2mm                                           |
| Standard Plug                                     |
| 250°C                                             |
| -50°C                                             |
| IEC                                               |
|                                                   |