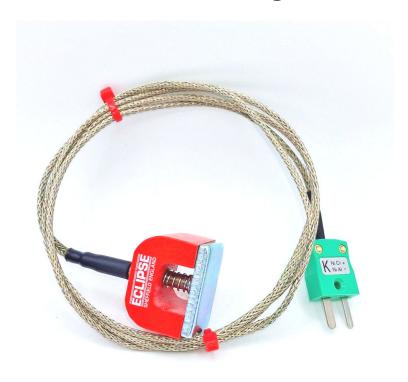

## IEC Type K 4.5kg Pull Power (Horseshoe) Magnet Thermocouple, PFA Insulated Cable with Stainless Steel Over-Braid Terminating in Miniature Plug - 2M

Labfacility are the UK's leading manufacturer of Temperature Sensors, Thermocouple Connectors and associated Temperature Instrumentation and stockings of Thermocouple Cables. The Company has been trading since 1971 and is ISO9001 accredited.

## **Specifications**

| XE-0084-001                                       |
|---------------------------------------------------|
| 4.5kg Pull Power (Horseshoe) Magnet Thermocouple  |
| Magnet Thermocouple                               |
| K                                                 |
| 30 x 20 x 20mm (L x H x W). Max Pull: 4.5kg       |
| 2M                                                |
| PFA insulated lead with stainless steel overbraid |
| 7/0.2mm                                           |
| Miniature Plug                                    |
| 250°C                                             |
| -50°C                                             |
| IEC                                               |
|                                                   |