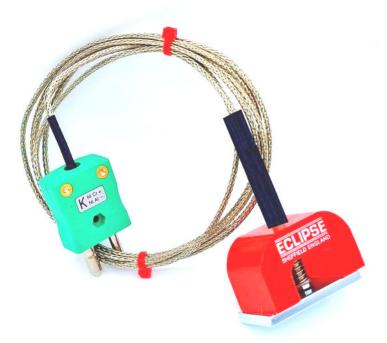

## IEC Type K 4.5kg Pull Power (Horseshoe) Magnet Thermocouple, PFA Insulated Cable with Stainless Steel Over-Braid Terminating in Standard Plug - 2M

Labfacility are the UK's leading manufacturer of Temperature Sensors, Thermocouple Connectors and associated Temperature Instrumentation and stockings of Thermocouple Cables. The Company has been trading since 1971 and is ISO9001 accredited.

## **Specifications**

| XE-0086-001                                       |
|---------------------------------------------------|
| 4.5kg Pull Power (Horseshoe) Magnet Thermocouple  |
| Magnet Thermocouple                               |
| К                                                 |
| 30 x 20 x 20mm (L x H x W). Max Pull: 4.5kg       |
| 2M                                                |
| PFA insulated lead with stainless steel overbraid |
| 7/0.2mm                                           |
| Standard Plug                                     |
| 250°C                                             |
| -50°C                                             |
| IEC                                               |
|                                                   |