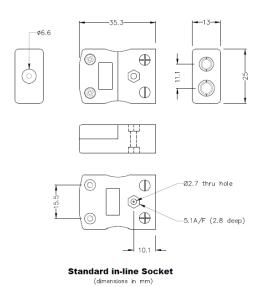

## **Specifications**

## **Specifications**

| XE-1402-001                                                                               |
|-------------------------------------------------------------------------------------------|
| Accepts standard round plug pins, contacts are polarised to prevent incorrect connection. |
| K IEC                                                                                     |
| Socket                                                                                    |
| Standard                                                                                  |
| Green                                                                                     |
| 220°C                                                                                     |
| Nickel Chromium                                                                           |
| Nickel Alloy                                                                              |
| BS EN 50212:1997. RoHS                                                                    |
| Standard Connector                                                                        |
|                                                                                           |