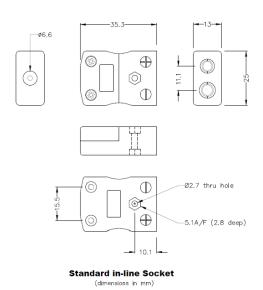

## **Specifications**

| Product Code        | XE-1462-001                                                                               |
|---------------------|-------------------------------------------------------------------------------------------|
| General Description | Accepts standard round plug pins, contacts are polarised to prevent incorrect connection. |
| Thermocouple Type   | J IEC                                                                                     |
| Connector Type      | Socket                                                                                    |
| Connector Size      | Standard                                                                                  |
| Colour              | Black                                                                                     |
| Max. Temperature    | 220°C                                                                                     |
| +Positive Contact   | Iron                                                                                      |
| -Negative Contact   | Copper Nickel                                                                             |
| Standards Met       | BS EN 50212:1997. RoHS                                                                    |
| Series              | Standard Connector                                                                        |