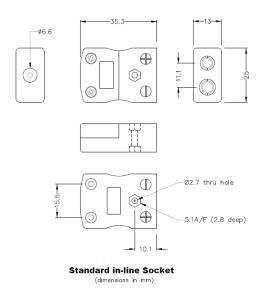

## **Specifications**

| Product Code        | XE-1592-001                                                                               |
|---------------------|-------------------------------------------------------------------------------------------|
| General Description | Accepts standard round plug pins, contacts are polarised to prevent incorrect connection. |
| Thermocouple Type   | R/S IEC                                                                                   |
| Connector Type      | Socket                                                                                    |
| Connector Size      | Standard                                                                                  |
| Colour              | Orange                                                                                    |
| Max. Temperature    | 220°C                                                                                     |
| +Positive Contact   | Copper                                                                                    |
| -Negative Contact   | Copper Alloy                                                                              |
| Standards Met       | BS EN 50212:1997. RoHS                                                                    |
| Series              | Standard Connector                                                                        |