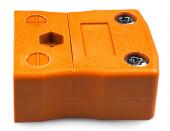

## Standard Thermocouple Connector In-Line Socket IS-R/S-F Type R/S IEC

Labfacility are the UK's leading manufacturer of Temperature Sensors, Thermocouple Connectors and associated Temperature Instrumentation and stockings of Thermocouple Cables. The Company has been trading since 1971 and is ISO9001 accredited.

## **Specifications**

| Product Code        | XE-1592-001                                                                               |
|---------------------|-------------------------------------------------------------------------------------------|
| General Description | Accepts standard round plug pins, contacts are polarised to prevent incorrect connection. |
| Thermocouple Type   | R/S IEC                                                                                   |
| Connector Type      | Socket                                                                                    |
| Connector Size      | Standard                                                                                  |
| Colour              | Orange                                                                                    |
| Max. Temperature    | 220°C                                                                                     |
| +Positive Contact   | Copper                                                                                    |
| -Negative Contact   | Copper Alloy                                                                              |
| Standards Met       | BS EN 50212:1997. RoHS                                                                    |
| Series              | Standard Connector                                                                        |