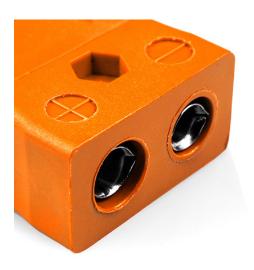

## Standard Thermocouple Connector In-Line Socket IS-R/S-F Type R/S IEC

Labfacility are the UK's leading manufacturer of Temperature Sensors, Thermocouple Connectors and associated Temperature Instrumentation and stockings of Thermocouple Cables. The Company has been trading since 1971 and is ISO9001 accredited.

## **Specifications**

| Product Code        | XE-1592-001                                                                               |
|---------------------|-------------------------------------------------------------------------------------------|
| General Description | Accepts standard round plug pins, contacts are polarised to prevent incorrect connection. |
| Thermocouple Type   | R/S IEC                                                                                   |
| Connector Type      | Socket                                                                                    |
| Connector Size      | Standard                                                                                  |
| Colour              | Orange                                                                                    |
| Max. Temperature    | 220°C                                                                                     |
| +Positive Contact   | Copper                                                                                    |
| -Negative Contact   | Copper Alloy                                                                              |
| Standards Met       | BS EN 50212:1997. RoHS                                                                    |
| Series              | Standard Connector                                                                        |