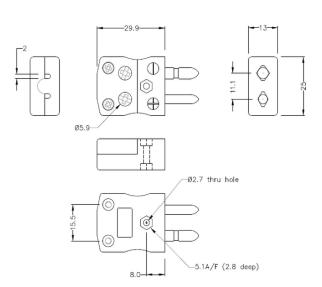

## Standard Quick Wire Thermocouple Connector Plug IS-J-MQ Type J IEC

Standard in-line Plug - Quick Wire (dimensions in mm)

Labfacility are the UK's leading manufacturer of Temperature Sensors, Thermocouple Connectors and associated Temperature Instrumentation and stockings of Thermocouple Cables. The Company has been trading since 1971 and is ISO9001 accredited.