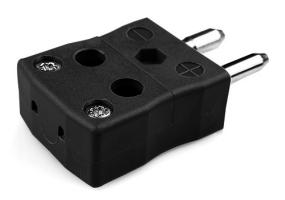

## Standard Quick Wire Thermocouple Connector Plug IS-J-MQ Type J IEC

Standard in-line Plug - Quick Wire (dimensions in mm)

Labfacility are the UK's leading manufacturer of Temperature Sensors, Thermocouple Connectors and associated Temperature Instrumentation and stockings of Thermocouple Cables. The Company has been trading since 1971 and is ISO9001 accredited.

## Standard Quick Wire Thermocouple Connector Plug IS-J-MQ Type J IEC

Easy 'jab-in' connection for rapid termination, just push wire in and tighten screw. Contacts are polarised to prevent incorrect connection