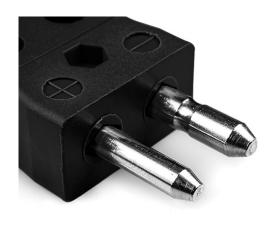

## Standard Quick Wire Thermocouple Connector Plug IS-J-MQ Type J IEC

Easy 'jab-in' connection for rapid termination, just push wire in and tighten screw. Contacts are polarised to prevent incorrect connection

## **Specifications**

| Product Code        | XE-1471-001                                                                                             |
|---------------------|---------------------------------------------------------------------------------------------------------|
| General Description | Easy 'jab-in' connection for rapid termination, contacts are polarised to prevent incorrect connection. |
| Thermocouple Type   | J IEC                                                                                                   |
| Connector Type      | Quick Wire Plug                                                                                         |
| Connector Size      | Standard                                                                                                |
| Colour              | Black                                                                                                   |
| Max. Temperature    | 220°C                                                                                                   |
| Pins                | Solid Round Pins                                                                                        |
| +Positive Contact   | Iron                                                                                                    |
| -Negative Contact   | Copper Nickel                                                                                           |
| Standards Met       | BS EN 50212:1997. RoHS                                                                                  |
| Series              | Standard Connector                                                                                      |