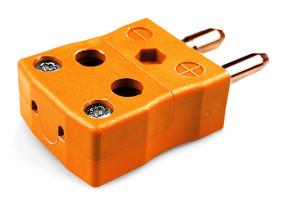

## Standard Quick Wire Thermocouple Connector Plug IS-R/S-MQ Type R/S IEC

Easy 'jab-in' connection for rapid termination, just push wire in and tighten screw. Contacts are polarised to prevent incorrect connection

## **Specifications**

| Product Code        | XE-1601-001                                                                                             |
|---------------------|---------------------------------------------------------------------------------------------------------|
| General Description | Easy 'jab-in' connection for rapid termination, contacts are polarised to prevent incorrect connection. |
| Thermocouple Type   | R/S IEC                                                                                                 |
| Connector Type      | Quick Wire Plug                                                                                         |
| Connector Size      | Standard                                                                                                |
| Colour              | Orange                                                                                                  |
| Max. Temperature    | 220°C                                                                                                   |
| Pins                | Solid Round Pins                                                                                        |
| +Positive Contact   | Copper                                                                                                  |
| -Negative Contact   | Copper Alloy                                                                                            |
| Standards Met       | BS EN 50212:1997. RoHS                                                                                  |