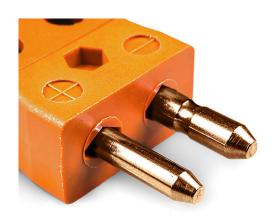

## **Specifications**

| Product Code        | XE-1601-001                                                                                             |
|---------------------|---------------------------------------------------------------------------------------------------------|
| General Description | Easy 'jab-in' connection for rapid termination, contacts are polarised to prevent incorrect connection. |
| Thermocouple Type   | R/S IEC                                                                                                 |
| Connector Type      | Quick Wire Plug                                                                                         |
| Connector Size      | Standard                                                                                                |
| Colour              | Orange                                                                                                  |
| Max. Temperature    | 220°C                                                                                                   |
| Pins                | Solid Round Pins                                                                                        |
| +Positive Contact   | Copper                                                                                                  |
| -Negative Contact   | Copper Alloy                                                                                            |
| Standards Met       | BS EN 50212:1997. RoHS                                                                                  |