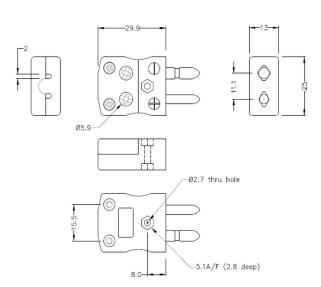

## **Specifications**

| Product Code        | XE-1601-001                                                                                             |
|---------------------|---------------------------------------------------------------------------------------------------------|
| General Description | Easy 'jab-in' connection for rapid termination, contacts are polarised to prevent incorrect connection. |
| Thermocouple Type   | R/S IEC                                                                                                 |
| Connector Type      | Quick Wire Plug                                                                                         |
| Connector Size      | Standard                                                                                                |
| Colour              | Orange                                                                                                  |
| Max. Temperature    | 220°C                                                                                                   |
| Pins                | Solid Round Pins                                                                                        |
| +Positive Contact   | Copper                                                                                                  |
| -Negative Contact   | Copper Alloy                                                                                            |
| Standards Met       | BS EN 50212:1997. RoHS                                                                                  |