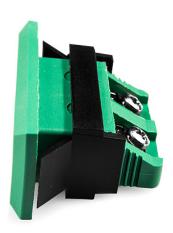

## Standard Rectangular Thermocouple Connector Fascia Socket IS-K-FF Type K IEC

Labfacility are the UK's leading manufacturer of Temperature Sensors, Thermocouple Connectors and associated Temperature Instrumentation and stockings of Thermocouple Cables. The Company has been trading since 1971 and is ISO9001 accredited.

## Standard Rectangular Thermocouple Connector Fascia Socket IS-K-FF Type K IEC

Nylon clip for quick, simple fixing to panel. All fascia mounting sockets are polarised by means of unequally sized pins