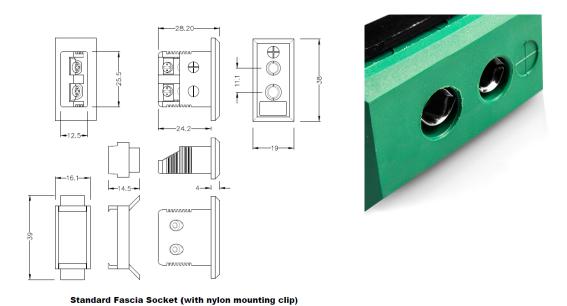

## Standard Rectangular Thermocouple Connector Fascia Socket IS-K-FF Type K IEC

Nylon clip for quick, simple fixing to panel. All fascia mounting sockets are polarised by means of unequally sized pins

## **Specifications**

| Product Code        | XE-1407-001                                                                             |
|---------------------|-----------------------------------------------------------------------------------------|
| General Description | Accepts standard round pin plug connector. Nylon clip for quick, simple fixing to panel |
| Thermocouple Type   | K IEC                                                                                   |
| Connector Type      | Fascia Mounting Socket                                                                  |
| Connector Size      | Standard                                                                                |
| Colour              | Green                                                                                   |
| Max. Temperature    | 120°C                                                                                   |
| +Positive Contact   | Nickel Chromium                                                                         |
| -Negative Contact   | Nickel Alloy                                                                            |
| Standards Met       | BS EN 50212:1997. RoHS                                                                  |
| Series              | Standard Connector                                                                      |