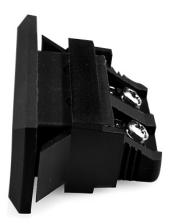

## Standard Rectangular Thermocouple Connector Fascia Socket IS-J-FF Type J IEC

## Standard Rectangular Thermocouple Connector Fascia Socket IS-J-FF Type J IEC

Nylon clip for quick, simple fixing to panel. All fascia mounting sockets are polarised by means of unequally sized pins

Specifications