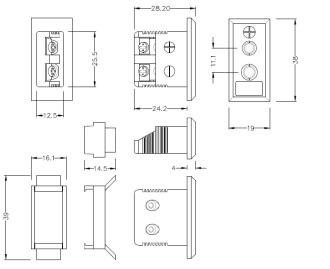

## Standard Rectangular Thermocouple Connector Fascia Socket IS-J-FF Type J IEC

## Standard Rectangular Thermocouple Connector Fascia Socket IS-J-FF Type J IEC

Nylon clip for quick, simple fixing to panel. All fascia mounting sockets are polarised by means of unequally sized pins

Specifications

## **Specifications**

| Product Code        | XE-1467-001                                                                             |
|---------------------|-----------------------------------------------------------------------------------------|
| General Description | Accepts standard round pin plug connector. Nylon clip for quick, simple fixing to panel |
| Thermocouple Type   | JIEC                                                                                    |
| Connector Type      | Fascia Mounting Socket                                                                  |
| Connector Size      | Standard                                                                                |
| Colour              | Black                                                                                   |
| Max. Temperature    | 120°C                                                                                   |
| +Positive Contact   | Iron                                                                                    |
| -Negative Contact   | Copper Nickel                                                                           |
| Standards Met       | BS EN 50212:1997. RoHS                                                                  |
| Series              | Standard Connector                                                                      |