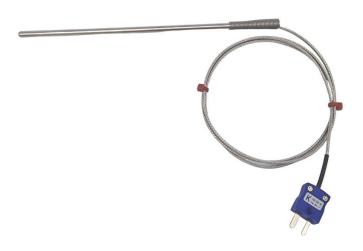

## JIS Type K General Purpose Thermocouple Probe, Glassfibre insulated Cable with Stainless Steel Over-Braid Terminating in Bare tails, Miniature or Standard Plug

## Click here to view product

| Product Code          | XE-0768                                                    |  |
|-----------------------|------------------------------------------------------------|--|
| General Description   | Rugged thermocouple with stainless steel sheath            |  |
| Thermocouple Type     | K                                                          |  |
| Thermocouple Junction | Grounded hot junction for fast response                    |  |
| Probe Diameter        | 4.5mm                                                      |  |
| Probe Length          | 150mm                                                      |  |
| Cable Length          | 1 or 2m                                                    |  |
| Cable Type            | Glassfibre insulated lead with stainless steel overbraid   |  |
| Core / Strands        | 7/0.2mm                                                    |  |
| Termination Type      | Bare tails, Miniature or Standard Plug (with cable clamps) |  |