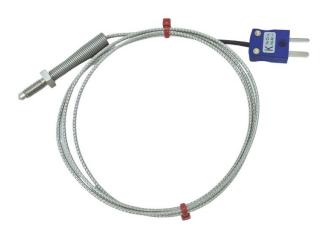

## JIS Type K Nozzle Thermocouple, Glassfibre insulated Cable with Stainless Steel Over-Braid Terminating in Bare tails, Miniature or Standard Plug

## Click here to view product

| XE-0887                                                    |                                                                                                                                                                                                                                                                      |
|------------------------------------------------------------|----------------------------------------------------------------------------------------------------------------------------------------------------------------------------------------------------------------------------------------------------------------------|
| Thermocouple housed in a stainless steel threaded bolt     |                                                                                                                                                                                                                                                                      |
| К                                                          |                                                                                                                                                                                                                                                                      |
| Grounded hot junction for fast response, M6x1mm thread     |                                                                                                                                                                                                                                                                      |
| 1, 2 or 5m                                                 |                                                                                                                                                                                                                                                                      |
| Glassfibre insulated lead with stainless steel overbraid   |                                                                                                                                                                                                                                                                      |
| 7/0.2mm                                                    |                                                                                                                                                                                                                                                                      |
| Bare tails, Miniature or Standard Plug (with cable clamps) |                                                                                                                                                                                                                                                                      |
| +350°C                                                     |                                                                                                                                                                                                                                                                      |
| -60°C                                                      |                                                                                                                                                                                                                                                                      |
|                                                            | Thermocouple housed in a stainless steel threaded bolt  K  Grounded hot junction for fast response, M6x1mm thread  1, 2 or 5m  Glassfibre insulated lead with stainless steel overbraid  7/0.2mm  Bare tails, Miniature or Standard Plug (with cable clamps)  +350°C |