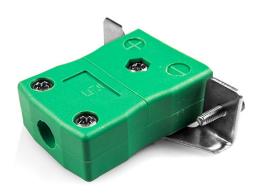

## Standard Panel Mount Thermocouple Connector with Stainless Steel Bracket IS-K-SSPF Type K IEC

Labfacility are the UK's leading manufacturer of Temperature Sensors, Thermocouple Connectors and associated Temperature Instrumentation and stockings of Thermocouple Cables. The Company has been trading since 1971 and is ISO9001 accredited.

## Standard Panel Mount Thermocouple Connector with Stainless Steel Bracket IS-K-SSPF Type K IEC

Intended for use in more industrial processes but can be used in all applications as desired