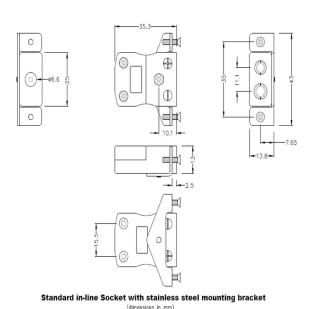

## Standard Panel Mount Thermocouple Connector with Stainless Steel Bracket IS-K-SSPF Type K IEC

Intended for use in more industrial processes but can be used in all applications as desired