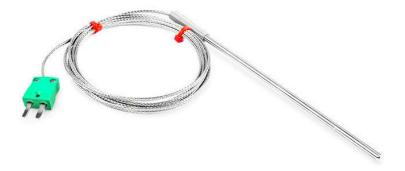

## IEC General Purpose Thermocouple Probe, Glassfibre insulated Cable with Stainless Steel Over-Braid - Type K - Miniature Plug Termination -1M

Labfacility are the UK's leading manufacturer of Temperature Sensors, Thermocouple Connectors and associated Temperature Instrumentation and stockings of Thermocouple Cables. The Company has been trading since 1971 and is ISO9001 accredited.

## **Specifications**

| XE-0754-001                                              |
|----------------------------------------------------------|
| Rugged thermocouple with stainless steel sheath          |
| K                                                        |
| Grounded hot junction for fast response                  |
| 4.5mm                                                    |
| 150mm                                                    |
| 1M                                                       |
| Glassfibre insulated lead with stainless steel overbraid |
| 7/0.2mm                                                  |
| Miniature Plug (with cable clamps)                       |
| +350°C                                                   |
| -60°C                                                    |
| IEC                                                      |
|                                                          |