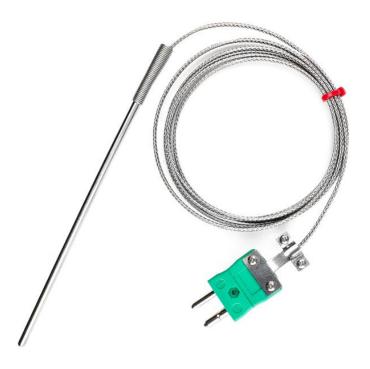

## **Specifications**

| XE-0756-001                                              |
|----------------------------------------------------------|
| Rugged thermocouple with stainless steel sheath          |
| κ                                                        |
| Grounded hot junction for fast response                  |
| 4.5mm                                                    |
| 150mm                                                    |
| 1M                                                       |
| Glassfibre insulated lead with stainless steel overbraid |
| 7/0.2mm                                                  |
| Standard Plug (with cable clamps)                        |
| +350°C                                                   |
| -60°C                                                    |
| IEC                                                      |
|                                                          |