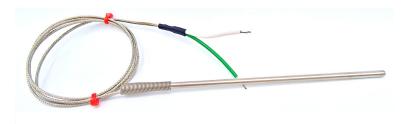

## **Specifications**

| XE-0757-001                                              |
|----------------------------------------------------------|
| Rugged thermocouple with stainless steel sheath          |
| K                                                        |
| Grounded hot junction for fast response                  |
| 4.5mm                                                    |
| 150mm                                                    |
| 1M                                                       |
| Glassfibre insulated lead with stainless steel overbraid |
| 7/0.2mm                                                  |
| Bare tails                                               |
| +350°C                                                   |
| -60°C                                                    |
| IEC                                                      |
|                                                          |