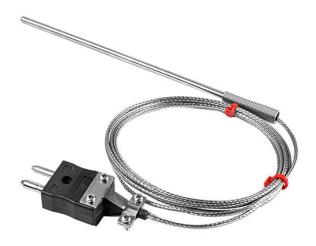

## **Specifications**

| XE-0760-001                                              |
|----------------------------------------------------------|
| Rugged thermocouple with stainless steel sheath          |
| J                                                        |
| Grounded hot junction for fast response                  |
| 4.5mm                                                    |
| 150mm                                                    |
| 1M                                                       |
| Glassfibre insulated lead with stainless steel overbraid |
| 7/0.2mm                                                  |
| Standard Plug (with cable clamps)                        |
| +350°C                                                   |
| -60°C                                                    |
| IEC                                                      |
|                                                          |