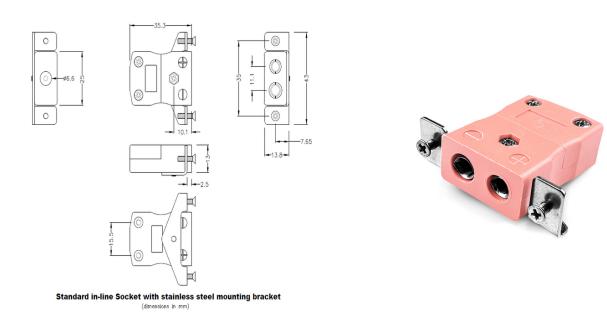

## Standard Panel Mount Thermocouple Connector with Stainless Steel Bracket IS-N-SSPF Type N IEC

Labfacility are the UK's leading manufacturer of Temperature Sensors, Thermocouple Connectors and associated Temperature Instrumentation and stockings of Thermocouple Cables. The Company has been trading since 1971 and is ISO9001 accredited.

## Standard Panel Mount Thermocouple Connector with Stainless Steel Bracket IS-N-SSPF Type N IEC

Intended for use in more industrial processes but can be used in all applications as desired

## **Specifications**

| Product Code        | XE-1558-001                                                                                  |
|---------------------|----------------------------------------------------------------------------------------------|
| General Description | Intended for use in more industrial processes but can be used in all applications as desired |
| Thermocouple Type   | N IEC                                                                                        |
| Connector Type      | Socket with SS Bracket                                                                       |
| Connector Size      | Standard                                                                                     |
| Colour              | Pink                                                                                         |
| Max. Temperature    | 220°C                                                                                        |
| +Positive Contact   | Nickel / Chromium / Silicon                                                                  |
| -Negative Contact   | Nickel Silicon                                                                               |
| Standards Met       | BS EN 50212:1997. RoHS                                                                       |