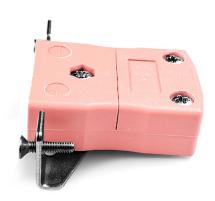

## Standard Panel Mount Thermocouple Connector with Stainless Steel Bracket IS-N-SSPF Type N IEC

Labfacility are the UK's leading manufacturer of Temperature Sensors, Thermocouple Connectors and associated Temperature Instrumentation and stockings of Thermocouple Cables. The Company has been trading since 1971 and is ISO9001 accredited.

## Standard Panel Mount Thermocouple Connector with Stainless Steel Bracket IS-N-SSPF Type N IEC

Intended for use in more industrial processes but can be used in all applications as desired

## **Specifications**

| Product Code        | XE-1558-001                                                                                  |
|---------------------|----------------------------------------------------------------------------------------------|
| General Description | Intended for use in more industrial processes but can be used in all applications as desired |
| Thermocouple Type   | N IEC                                                                                        |
| Connector Type      | Socket with SS Bracket                                                                       |
| Connector Size      | Standard                                                                                     |
| Colour              | Pink                                                                                         |
| Max. Temperature    | 220°C                                                                                        |
| +Positive Contact   | Nickel / Chromium / Silicon                                                                  |
| -Negative Contact   | Nickel Silicon                                                                               |
| Standards Met       | BS EN 50212:1997. RoHS                                                                       |