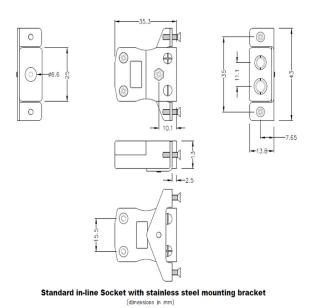

## **Specifications**

| Product Code        | XE-1658-001                                                                                  |
|---------------------|----------------------------------------------------------------------------------------------|
| General Description | Intended for use in more industrial processes but can be used in all applications as desired |
| Thermocouple Type   | B IEC                                                                                        |
| Connector Type      | Socket with SS Bracket                                                                       |
| Connector Size      | Standard                                                                                     |
| Colour              | Grey                                                                                         |
| Max. Temperature    | 220°C                                                                                        |
| +Positive Contact   | Copper                                                                                       |
| -Negative Contact   | Copper                                                                                       |
| Standards Met       | BS EN 50212:1997. RoHS                                                                       |
|                     |                                                                                              |