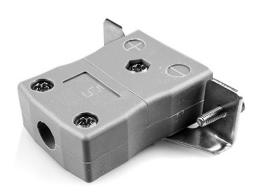

## Standard Panel Mount Thermocouple Connector with Stainless Steel Bracket IS-B-SSPF Type B IEC

Labfacility are the UK's leading manufacturer of Temperature Sensors, Thermocouple Connectors and associated Temperature Instrumentation and stockings of Thermocouple Cables. The Company has been trading since 1971 and is ISO9001 accredited.

## Standard Panel Mount Thermocouple Connector with Stainless Steel Bracket IS-B-SSPF Type B IEC

Intended for use in more industrial processes but can be used in all applications as desired

## **Specifications**

| Product Code        | XE-1658-001                                                                                  |
|---------------------|----------------------------------------------------------------------------------------------|
| General Description | Intended for use in more industrial processes but can be used in all applications as desired |
| Thermocouple Type   | B IEC                                                                                        |
| Connector Type      | Socket with SS Bracket                                                                       |
| Connector Size      | Standard                                                                                     |
| Colour              | Grey                                                                                         |
| Max. Temperature    | 220°C                                                                                        |
| +Positive Contact   | Copper                                                                                       |
| -Negative Contact   | Copper                                                                                       |
| Standards Met       | BS EN 50212:1997. RoHS                                                                       |
|                     |                                                                                              |