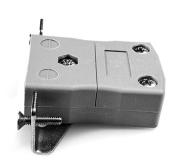

## Standard Panel Mount Thermocouple Connector with Stainless Steel Bracket IS-B-SSPF Type B IEC

Labfacility are the UK's leading manufacturer of Temperature Sensors, Thermocouple Connectors and associated Temperature Instrumentation and stockings of Thermocouple Cables. The Company has been trading since 1971 and is ISO9001 accredited.

## Standard Panel Mount Thermocouple Connector with Stainless Steel Bracket IS-B-SSPF Type B IEC

Intended for use in more industrial processes but can be used in all applications as desired

## **Specifications**

| Product Code        | XE-1658-001                                                                                  |
|---------------------|----------------------------------------------------------------------------------------------|
| General Description | Intended for use in more industrial processes but can be used in all applications as desired |
| Thermocouple Type   | B IEC                                                                                        |
| Connector Type      | Socket with SS Bracket                                                                       |
| Connector Size      | Standard                                                                                     |
| Colour              | Grey                                                                                         |
| Max. Temperature    | 220°C                                                                                        |
| +Positive Contact   | Copper                                                                                       |
| -Negative Contact   | Copper                                                                                       |
| Standards Met       | BS EN 50212:1997. RoHS                                                                       |
|                     |                                                                                              |