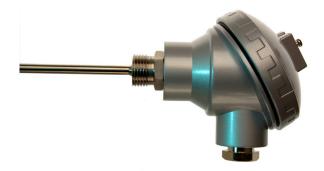

## Pt100 4 wire class B Resistance Thermometer with 1/2"BSP Process Connection, KNE Head with 150mm Probe Length

Labfacility are the UK's leading manufacturer of Temperature Sensors, Thermocouple Connectors and associated Temperature Instrumentation and stockings of Thermocouple Cables. The Company has been trading since 1971 and is ISO9001 accredited.

## **Specifications**

| Product Code               | XE-3649-001                                                       |
|----------------------------|-------------------------------------------------------------------|
| Sensor Type                | Pt100 (100 Ohms @ 0°C) to IEC 751, Class B, 4 wire                |
| Probe Diameter             | 6mm                                                               |
| Probe Length               | 150mm                                                             |
| Sheath Material            | 316 stainless steel                                               |
| Head Type                  | KNE                                                               |
| Termination Type           | 4 wire connection block, M20 x 1.5mm cable entry (gland included) |
| Process Connection options | 1/2"BSP parallel                                                  |
| Max. Temperature           | +450°C (connection head @ 170°C)                                  |
| Min. Temperature           | -50°C                                                             |
| IP Rating                  | IP67                                                              |
| Accuracy                   | Class B                                                           |
| Number of Wires            | 4                                                                 |
| Series                     | Pt100 KNE                                                         |