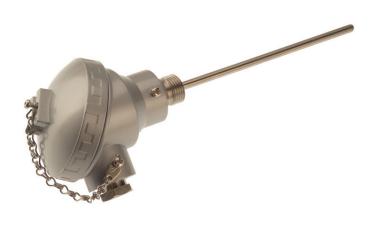

## Pt100 4 wire class B Resistance Thermometer with 1/2"BSP Process Connection, KNE Head with 150mm Probe Length

Labfacility are the UK's leading manufacturer of Temperature Sensors, Thermocouple Connectors and associated Temperature Instrumentation and stockings of Thermocouple Cables. The Company has been trading since 1971 and is ISO9001 accredited.

## **Specifications**

| Product Code               | XE-3649-001                                                       |
|----------------------------|-------------------------------------------------------------------|
| Sensor Type                | Pt100 (100 Ohms @ 0°C) to IEC 751, Class B, 4 wire                |
| Probe Diameter             | 6mm                                                               |
| Probe Length               | 150mm                                                             |
| Sheath Material            | 316 stainless steel                                               |
| Head Type                  | KNE                                                               |
| Termination Type           | 4 wire connection block, M20 x 1.5mm cable entry (gland included) |
| Process Connection options | 1/2"BSP parallel                                                  |
| Max. Temperature           | +450°C (connection head @ 170°C)                                  |
| Min. Temperature           | -50°C                                                             |
| IP Rating                  | IP67                                                              |
| Accuracy                   | Class B                                                           |
| Number of Wires            | 4                                                                 |
| Series                     | Pt100 KNE                                                         |