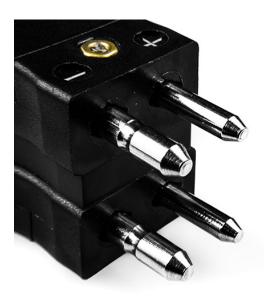

## Standard Thermocouple Connector Duplex Plug IS-J-MD Type J IEC

Rugged glass filled polyester bodies. Contacts are polarised to prevent incorrect connection

## **Specifications**

| Product Code        | XE-1476-001                                                                                                            |
|---------------------|------------------------------------------------------------------------------------------------------------------------|
| General Description | Plugs fitted with solid thermocouple pins. Rugged glass filled polyester bodies, suitable for industrial applications. |
| Thermocouple Type   | J IEC                                                                                                                  |
| Connector Type      | Duplex Plug                                                                                                            |
| Connector Size      | Standard                                                                                                               |
| Colour              | Black                                                                                                                  |
| Dimensions          | See Schematic Drawing (Product Literature Tab)                                                                         |
| Max. Temperature    | 220°C                                                                                                                  |
| Pins                | Solid Round Pins                                                                                                       |
| +Positive Contact   | Iron                                                                                                                   |
| -Negative Contact   | Copper Nickel                                                                                                          |
| Standards Met       | BS EN 50212:1997. RoHS                                                                                                 |