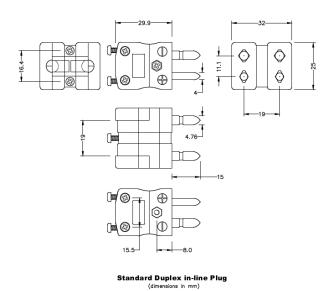

## **Specifications**

| Product Code        | XE-1476-001                                                                                                            |
|---------------------|------------------------------------------------------------------------------------------------------------------------|
| General Description | Plugs fitted with solid thermocouple pins. Rugged glass filled polyester bodies, suitable for industrial applications. |
| Thermocouple Type   | J IEC                                                                                                                  |
| Connector Type      | Duplex Plug                                                                                                            |
| Connector Size      | Standard                                                                                                               |
| Colour              | Black                                                                                                                  |
| Dimensions          | See Schematic Drawing (Product Literature Tab)                                                                         |
| Max. Temperature    | 220°C                                                                                                                  |
| Pins                | Solid Round Pins                                                                                                       |
| +Positive Contact   | Iron                                                                                                                   |
| -Negative Contact   | Copper Nickel                                                                                                          |
| Standards Met       | BS EN 50212:1997. RoHS                                                                                                 |