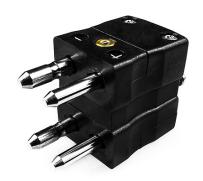

## Standard Thermocouple Connector Duplex Plug IS-J-MD Type J IEC

Rugged glass filled polyester bodies. Contacts are polarised to prevent incorrect connection

## **Specifications**

| Product Code        | XE-1476-001                                                                                                            |
|---------------------|------------------------------------------------------------------------------------------------------------------------|
| General Description | Plugs fitted with solid thermocouple pins. Rugged glass filled polyester bodies, suitable for industrial applications. |
| Thermocouple Type   | J IEC                                                                                                                  |
| Connector Type      | Duplex Plug                                                                                                            |
| Connector Size      | Standard                                                                                                               |
| Colour              | Black                                                                                                                  |
| Dimensions          | See Schematic Drawing (Product Literature Tab)                                                                         |
| Max. Temperature    | 220°C                                                                                                                  |
| Pins                | Solid Round Pins                                                                                                       |
| +Positive Contact   | Iron                                                                                                                   |
| -Negative Contact   | Copper Nickel                                                                                                          |
| Standards Met       | BS EN 50212:1997. RoHS                                                                                                 |