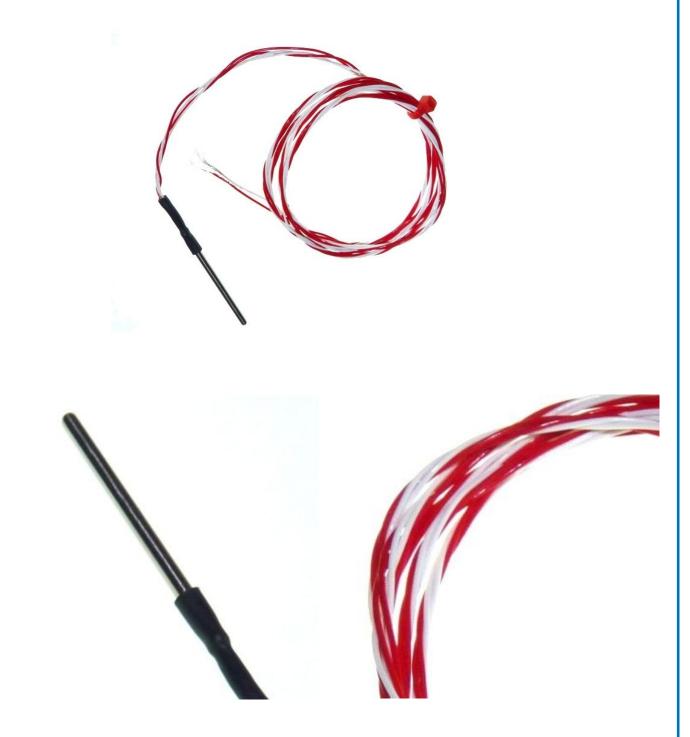

## **Specifications**

| Product Code        | XE-3694-001                                                     |
|---------------------|-----------------------------------------------------------------|
| General Description | Insulated element in a 4.0mm diameter 316 stainless steel probe |
| Sensor Type         | Pt1000 (1000 Ohms @ 0°C) to IEC 751, Class B                    |
| Element             | Pt1000                                                          |
| Probe Diameter      | 4.0mm                                                           |
| Probe Length        | 25mm                                                            |
| Sheath Material     | 316 stainless steel probe                                       |
| Cable Length        | 1M                                                              |
| Cable Type          | Teflon® insulated twisted leads                                 |
| Cable Termination   | Bare tails                                                      |
| Max. Temperature    | 200°C                                                           |
| Min. Temperature    | -50°C                                                           |
| Number of Wires     | 2                                                               |
| Series              | General Purpose Pt1000                                          |