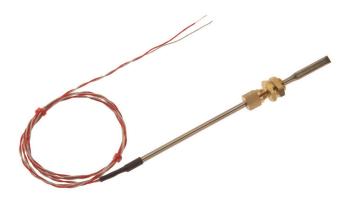

## Flat Tip Probe ? Type RTD / PRT

## Click here to view product

| Product Code            | XE-3697                                                                                           |
|-------------------------|---------------------------------------------------------------------------------------------------|
| General Description     | 316 stainless steel probe, 4.0mm diameter (6mm max. across flat area of tip) x 150mm long overall |
| Sensor Type             | Pt100 (100 Ohms @ 0°C) to IEC 751, Class B                                                        |
| Probe Temperature Range | -50°C to +250°C                                                                                   |
| Cable Length            | 1m, 2m, 5m                                                                                        |
| Cable Type              | 7/0.2mm Teflon® insulated 2 core twisted leads                                                    |
| Termination Type        | 2-wire tails                                                                                      |
| Accessories             | 1/8? BSPP brass male compression fitting with locknut included                                    |