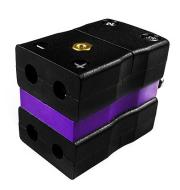

## Standard Thermocouple Connector Duplex Socket IS-E-FD Type E IEC

Rugged glass filled polyester bodies. Contacts are polarised to prevent incorrect connection

## **Specifications**

| XE-1647-001                                                                 |
|-----------------------------------------------------------------------------|
| Rugged glass filled polyester bodies, suitable for industrial applications. |
| E IEC                                                                       |
| Duplex Socket                                                               |
| Standard                                                                    |
| Violet                                                                      |
| See Schematic Drawing (Product Literature Tab)                              |
| 220°C                                                                       |
| Nickel Chromium                                                             |
| Copper Nickel                                                               |
| BS EN 50212:1997. RoHS                                                      |
|                                                                             |