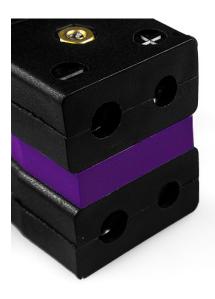

## Standard Thermocouple Connector Duplex Socket IS-E-FD Type E IEC

Rugged glass filled polyester bodies. Contacts are polarised to prevent incorrect connection

## **Specifications**

| XE-1647-001                                                                 |
|-----------------------------------------------------------------------------|
| Rugged glass filled polyester bodies, suitable for industrial applications. |
| E IEC                                                                       |
| Duplex Socket                                                               |
| Standard                                                                    |
| Violet                                                                      |
| See Schematic Drawing (Product Literature Tab)                              |
| 220°C                                                                       |
| Nickel Chromium                                                             |
| Copper Nickel                                                               |
| BS EN 50212:1997. RoHS                                                      |
|                                                                             |