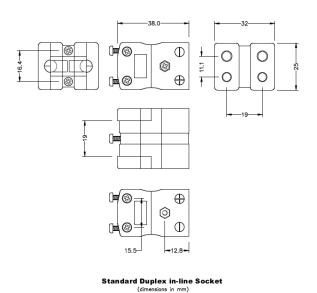

## **Specifications**

| XE-1647-001                                                                 |
|-----------------------------------------------------------------------------|
| Rugged glass filled polyester bodies, suitable for industrial applications. |
| E IEC                                                                       |
| Duplex Socket                                                               |
| Standard                                                                    |
| Violet                                                                      |
| See Schematic Drawing (Product Literature Tab)                              |
| 220°C                                                                       |
| Nickel Chromium                                                             |
| Copper Nickel                                                               |
| BS EN 50212:1997. RoHS                                                      |
|                                                                             |