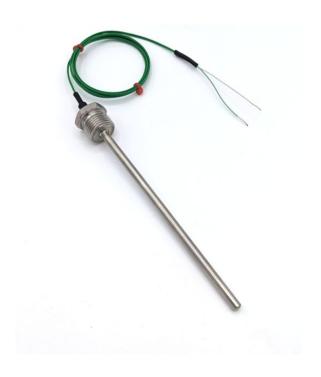

## IEC Screw In Thermocouple Temperature Probes - Type K - 1/4"BSPP - 50mm Length x 3mm Diameter

Labfacility are the UK's leading manufacturer of Temperature Sensors, Thermocouple Connectors and associated Temperature Instrumentation and stockings of Thermocouple Cables. The Company has been trading since 1971 and is ISO9001 accredited.

Screw in type K temperature sensors with a measuring range of -75 to +250°C and 1 metre PFA flat pair lead wire.

For direct mounting into vessels, pipes, tanks, or ducting for liquid or gas temperature measurement.

## **Specifications**

| Product Code               | XE-7332-001                  |
|----------------------------|------------------------------|
| General Description        | Screw in Type K thermocouple |
| Thermocouple Type          | K IEC                        |
| Cable Length               | 1M                           |
| Cable Type                 | PFA                          |
| Termination Type           | Stripped Wires               |
| Sheath Length (mm)         | 50mm                         |
| Sheath Diameter (mm)       | 3mm                          |
| Process Connection options | 1/4"BSPP                     |
| Max. Temperature           | 250°C                        |
| Min. Temperature           | -75°C                        |
| Standards Met              | IEC                          |
| Number of Wires            | 2                            |