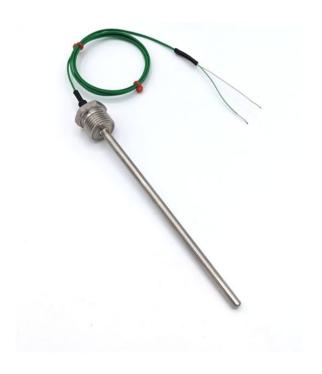

## IEC Screw In Thermocouple Temperature Probes - Type K - 1/2"BSPP - 50mm Length x 3mm Diameter

Labfacility are the UK's leading manufacturer of Temperature Sensors, Thermocouple Connectors and associated Temperature Instrumentation and stockings of Thermocouple Cables. The Company has been trading since 1971 and is ISO9001 accredited.

Screw in type K temperature sensors with a measuring range of -75 to +250°C and 1 metre PFA flat pair lead wire.

For direct mounting into vessels, pipes, tanks, or ducting for liquid or gas temperature measurement.

## **Specifications**

| Product Code               | XE-7340-001                  |
|----------------------------|------------------------------|
| General Description        | Screw in Type K thermocouple |
| Thermocouple Type          | KIEC                         |
| Cable Length               | 1M                           |
| Cable Type                 | PFA                          |
| Termination Type           | Stripped Wires               |
| Sheath Length (mm)         | 50mm                         |
| Sheath Diameter (mm)       | 3mm                          |
| Process Connection options | 1/2"BSPP                     |
| Max. Temperature           | 250°C                        |
| Min. Temperature           | -75°C                        |
| Standards Met              | IEC                          |
| Number of Wires            | 2                            |
| Number of Wires            | 2                            |