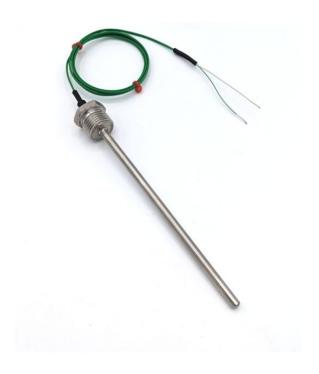

## IEC Screw In Thermocouple Temperature Probes - Type K - 1/4"NPT - 50mm Length x 3mm Diameter

Labfacility are the UK's leading manufacturer of Temperature Sensors, Thermocouple Connectors and associated Temperature Instrumentation and stockings of Thermocouple Cables. The Company has been trading since 1971 and is ISO9001 accredited.

Screw in type K temperature sensors with a measuring range of -75 to +250°C and 1 metre PFA flat pair lead wire.

For direct mounting into vessels, pipes, tanks, or ducting for liquid or gas temperature measurement.

## **Specifications**

| Product Code               | XE-7348-001                  |
|----------------------------|------------------------------|
| General Description        | Screw in Type K thermocouple |
| Thermocouple Type          | KIEC                         |
| Cable Length               | 1M                           |
| Cable Type                 | PFA                          |
| Termination Type           | Stripped Wires               |
| Sheath Length (mm)         | 50mm                         |
| Sheath Diameter (mm)       | 3mm                          |
| Process Connection options | 1/4"NPT                      |
| Max. Temperature           | 250°C                        |
| Min. Temperature           | -75°C                        |
| Standards Met              | IEC                          |
| Number of Wires            | 2                            |